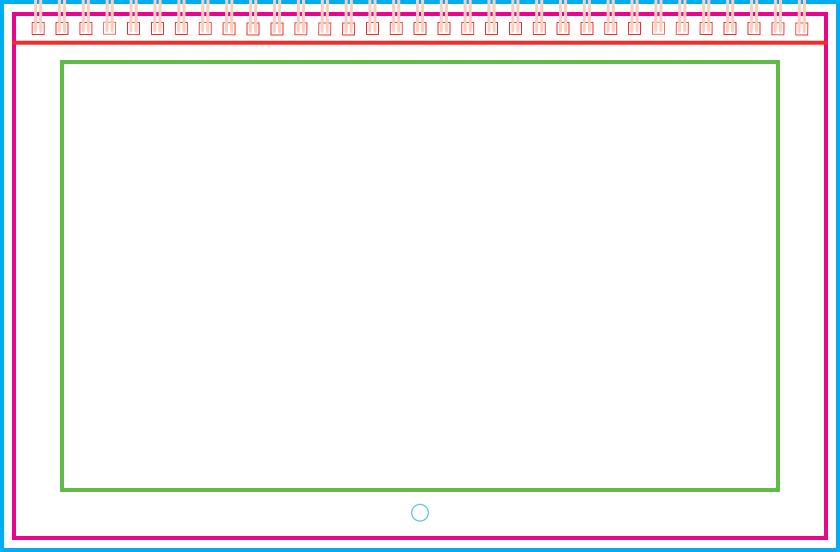

#### WIRE COIL CALENDAR

Finished Product Size: 8.5"W x 5.5"H

**BLEED: Your file needs to include a 0.125" bleed necessary for production.** Bleed is printing that goes beyond the edge of the sheet after trimming. If a bleed is not included in document setup, there is a good chance there will be a gap between the edge of the printed area and the cut line. This happens because there is a tolerance when cutting the printed piece. For more information on the importance of bleed, visit our website: smartpress.com/support/printing-basics/bleeds-borders.

**CUT LINE (FINISHED SIZE):** This is where your artwork will be trimmed.

SAFE MARGIN: Your file needs to include a 0.5" safe margin necessary for production. Safe margin is the area around the edge of the sheet. If the safe margin is not included in document setup, there is a chance that the art close to the edge will get cut off, due to machine shift during cutting. This happens because there is a tolerance when cutting the printed piece. For more information on cutting tolerance, visit our website: smartpress.com/support/printing-basics/cutting-tolerance.

**COIL**: Avoid placing text or elements near the coil.

DRILL HOLE: Avoid placing text or elements around the drill hole.