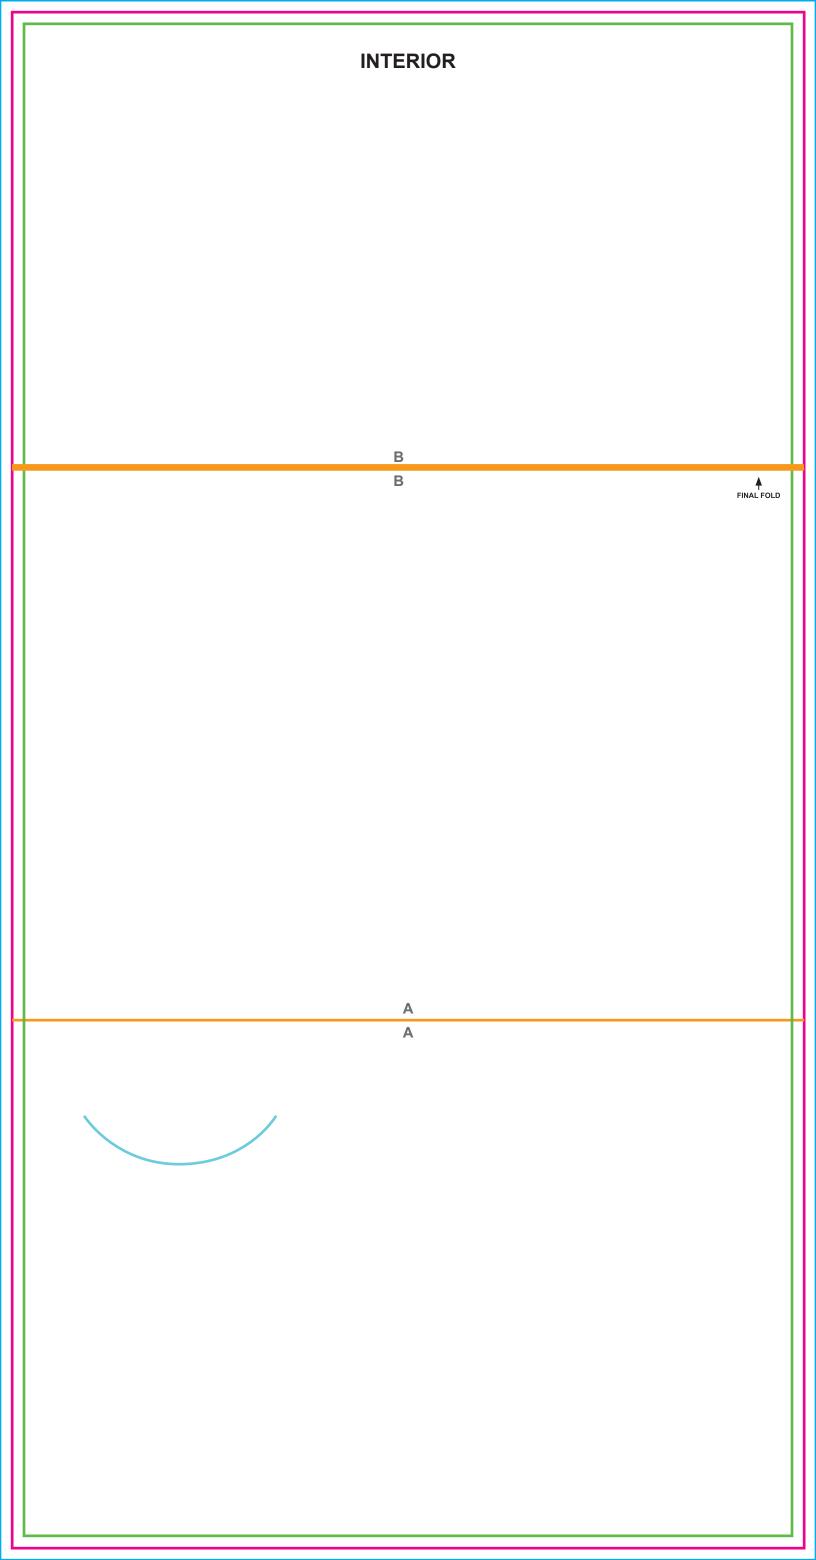

**FOLDS: The orange lines indicate where the folds will be.** Follow the folds in alphabetical order (e.g., A|A is the first fold, B|B is the second fold, etc).

A

A