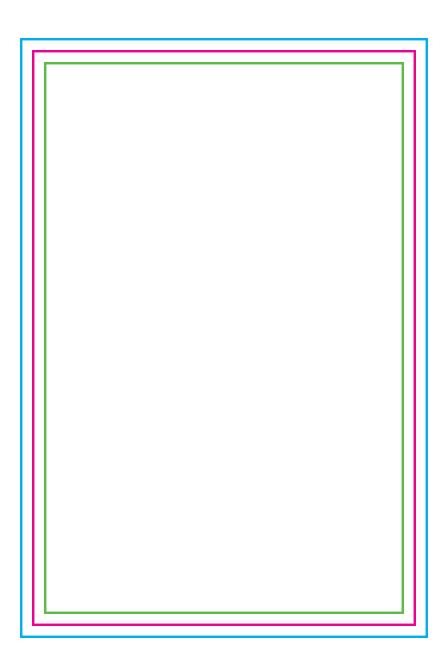

## POSTCARD

Finished Product Size: 5"W x 7"H

**BLEED:** Your file needs to include a 0.125" bleed necessary for production. Bleed is printing that goes beyond the edge of the sheet after trimming. If a bleed is not included in document setup, there is a good chance there will be a gap between the edge of the printed area and the cut line. This happens because there is a tolerance when cutting the printed piece. For more information on the importance of bleed, visit our website: smartpress.com/support/printing-basics/bleeds-borders.

CUT LINE (FINISHED SIZE): This is where your artwork will be trimmed.

SAFE MARGIN: Your file needs to include a 0.125" safe margin necessary for production. Safe margin is the area around the edge of the sheet. If the safe margin is not included in document setup, there is a chance that the art close to the edge will get cut off, due to machine shift during cutting. This happens because there is a tolerance when cutting the printed piece. For more information on Cutting Tolerance, visit our website: smartpress.com/support/printing-basics/cutting-tolerance.