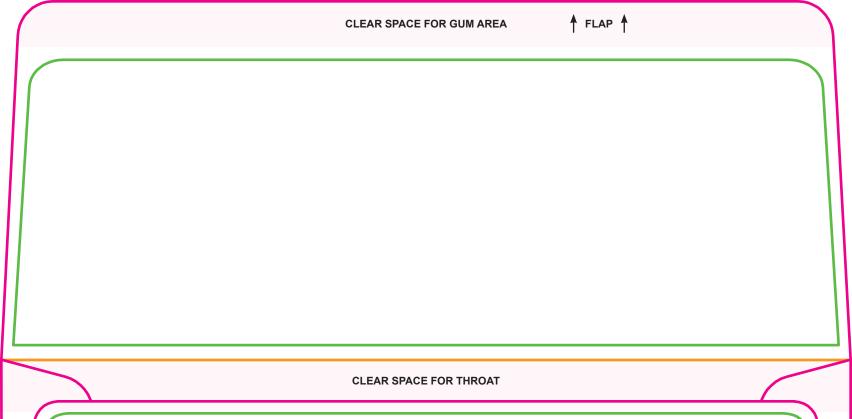

**CUT LINE (FINISHED SIZE):** This is where your artwork will be trimmed.

**BLEED**: We are unable to have artwork bleed on envelopes.

FOLD LOCATIONS: The orange lines indicate where the folds will be.

Smartpress 950 Lake Drive Chanhassen, MN 55317