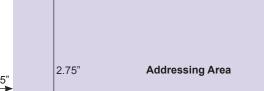

CUT LINE (FINISHED SIZE): This is where your artwork will be trimmed.

**BARCODE:** The Intelligent Mail barcode is about 2.625" and can be included in the address block if there is at least 3.5" of horizontal space available in the address area. If the barcode is not included in the address block, it will be placed across the bottom of the card toward the right side corner.