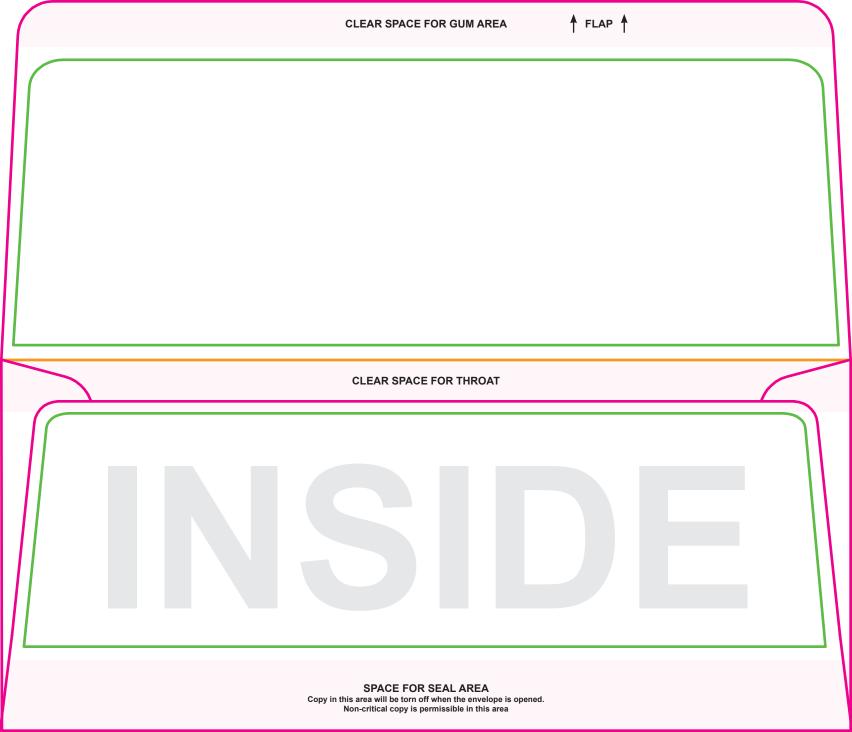

## **#9 REMITTANCE ENVELOPE**

Finished Product Size: 8.875"W x 7.625"H

SAFE MARGIN: Your file needs to include a 0.25" safe margin necessary for production. Safe margin is the area around the edge of the sheet. If the safe margin is not included in document setup, there is a chance that the art close to the edge will get cut off, due to machine shift during cutting. This happens because there is a tolerance when cutting the printed piece. For more information on cutting tolerance, visit our website: smartpress.com/support/printing-basics/cutting-tolerance.

CUT LINE (FINISHED SIZE): This is where your artwork will be trimmed.

BLEED: We are unable to have artwork bleed on envelopes.

FOLD LOCATIONS: The orange lines indicate where the folds will be.

Return Address 1234 Main St. City, ST 00000