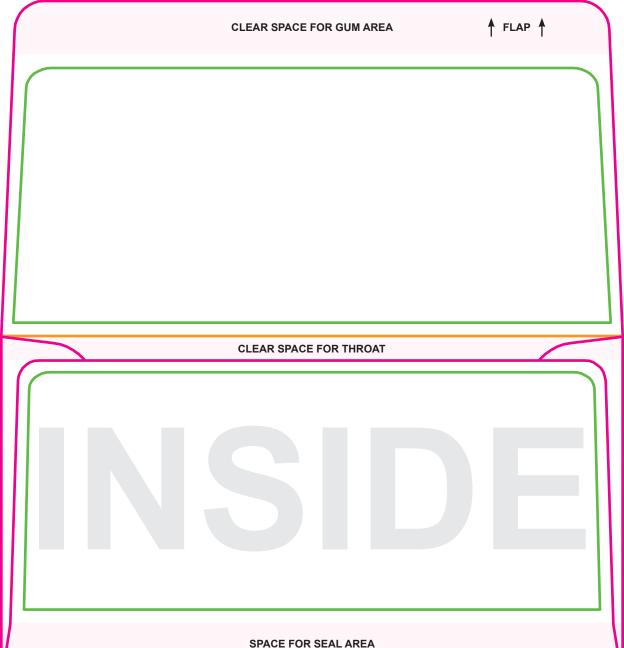

## #6¾ REMITTANCE ENVELOPE

Finished Product Size: 6.5"W x 3.625"H

SAFE MARGIN: Your file needs to include a 0.25" safe margin necessary for production. Safe margin is the area around the edge of the sheet. If the safe margin is not included in document setup, there is a chance that the art close to the edge will get cut off, due to machine shift during cutting. This happens because there is a tolerance when cutting the printed piece. For more information on cutting tolerance, visit our website: smartpress.com/support/printing-basics/cutting-tolerance.

CUT LINE (FINISHED SIZE): This is where your artwork will be trimmed.

BLEED: We are unable to have artwork bleed on envelopes.

FOLD LOCATIONS: The orange lines indicate where the folds will be.

Return Address 1234 Main St. City, ST 00000

Postage Area
(if using a stamp, Return
Address is required)

**Addressing Area** 

Copy in this area will be torn off when the envelope is opened.

Non-critical copy is permissible in this area