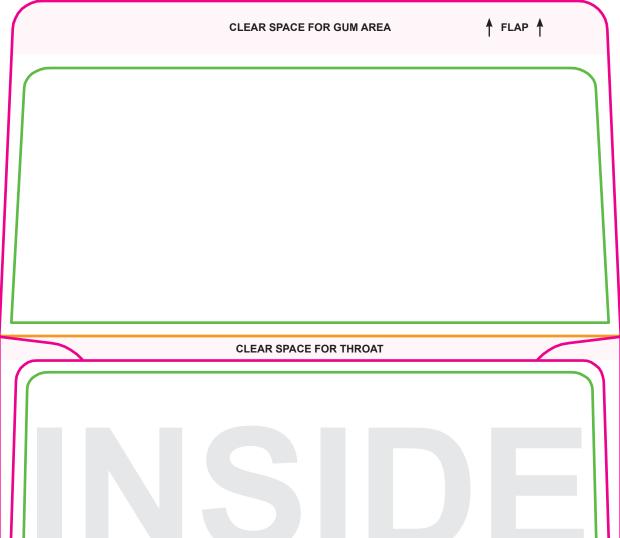

## #6¾ REMITTANCE ENVELOPE

Finished Product Size: 6.5"W x 3.625"H

SAFE MARGIN: Your file needs to include a 0.25" safe margin necessary for production. Safe margin is the area around the edge of the sheet. The safe margins on envelopes are larger than our other printing products and we are unable to print all the way to the edge of the envelope. Please ensure there is no art inside of the safe margin for envelopes. For more information on Cutting Tolerance, visit our website: support.smartpress.com/print-file-preparation/cutting-tolerance

CUT LINE (FINISHED SIZE): This is where your artwork will be trimmed.

BLEED: We are unable to have artwork bleed on envelopes.

FOLD LOCATIONS: The orange lines indicate where the folds will be.

Smartpress 950 Lake Drive Chanhassen, MN 55317