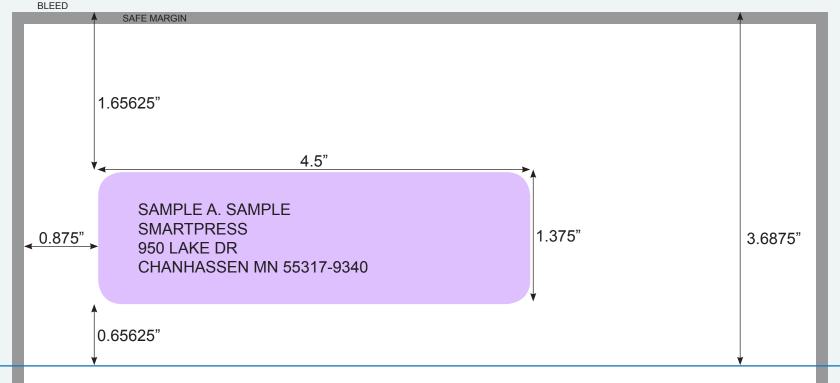

## #10 STANDARD WINDOW LETTER

Finished Product Size: 8.5" wide by 11" high

**BLEED - Your file needs to include a 0.125" bleed necessary for production.** Bleed is printing that goes beyond the edge of the sheet after trimming. If a bleed is not included in document setup, there is a good chance that there will be a gap between the edge of the printed area and the cut line. This happens because there is a tolerance when cutting the printed piece. More information on bleeds can be found on our website: support.smartpress.com/print-file-preparation/bleeds-borders

**SAFE MARGIN - Your file needs to include a 0.125" safe margin necessary for production.** Safe margin is the area around the edge of the sheet. If the safe margin is not included in document setup, there is a chance that the art close to the edge will get cut off due to machine shift during cutting. This happens because there is a tolerance when cutting the printed piece. More information on Cutting Tolerance can be found on our website: support.smartpress.com/print-file-preparation/cutting-tolerance