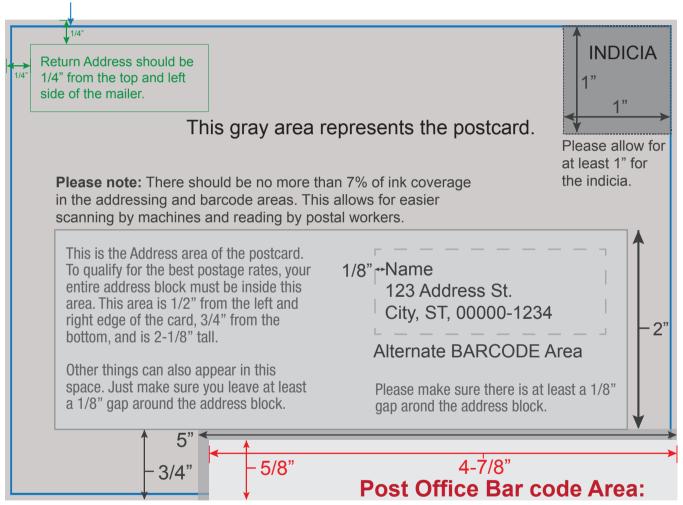

The blue line marks the "safe area". It is 1/16" inside the edge of your printed envelope. You should never put any wording, logos, or other important art closer than 1/16" from the edge, or it may get trimmed.

The Barcode is about 3" wide. If it does not appear in the address block, it must appear in this area, and have at least 1/8" of clear space to its left, right, and top.

1/8" Alternate Barcode Area: There is an alternate area for the postal barcode. If there is a horizontal space of at least 3-1/2", the barcode can go underneath the addressing info.

3-1/2"