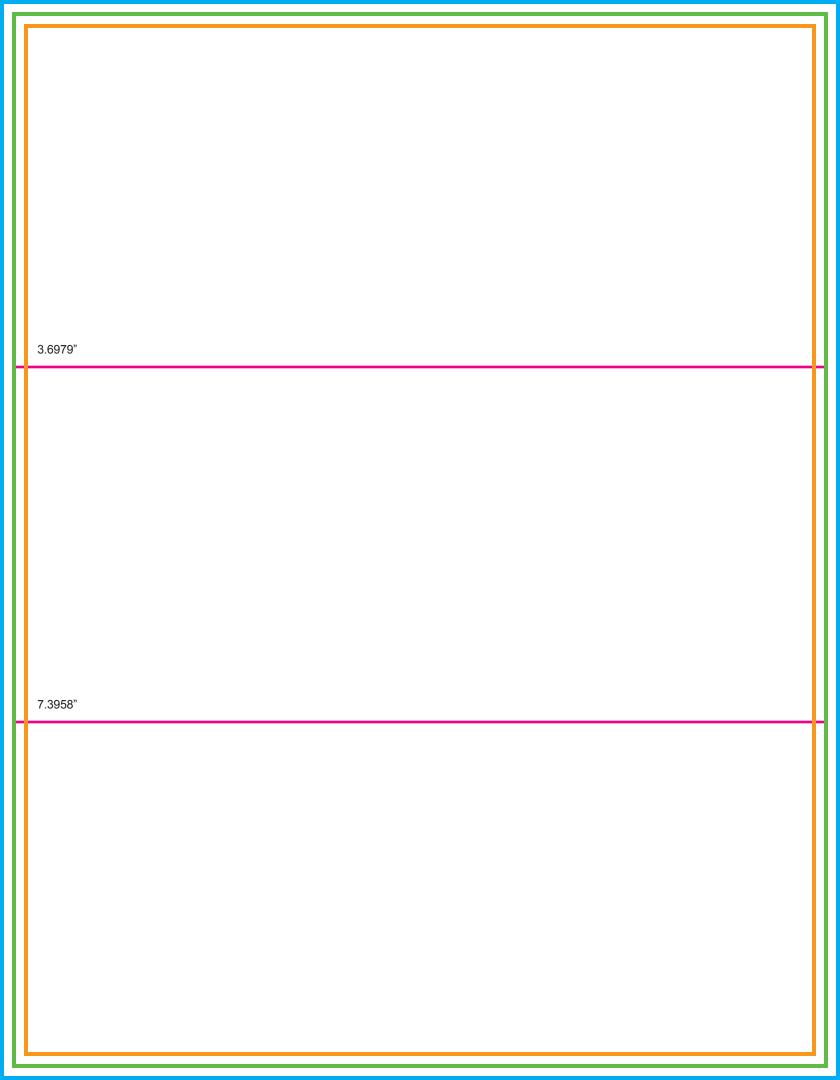

3.6979"

## LETTER MAILERS

Flat Size: 8.5"W x 11"H | Folded Size: 8.5"W x 3.6979"H

**BLEED: Your file needs to include a 0.125" bleed necessary for production.** Bleed is printing that goes beyond the edge of the sheet after trimming. If a bleed is not included in document setup, there is a good chance there will be a gap between the edge of the printed area and the cut line. This happens because there is a tolerance when cutting the printed piece. For more information on the importance of bleed, visit our website: <a href="mailto:smartpress.com/support/printing-basics/bleed-borders">smartpress.com/support/printing-basics/bleed-borders</a>.

7.3958" CUT LINE (FINISHED SIZE): This is where your artwork will be trimmed.

**SAFE MARGIN:** Your file needs to include a 0.125" safe margin necessary for production. Safe margin is the area around the edge of the sheet. If the safe margin is not included in document setup, there is a chance that the art close to the edge will get cut off, due to machine shift during cutting. This happens because there is a tolerance when cutting the printed piece. For more information on cutting tolerance, visit our website: <a href="mailto:smartpress.com/support/printing-basics/cutting-tolerance">smartpress.com/support/printing-basics/cutting-tolerance</a>.

FOLD LOCATIONS: The pink lines indicate where the folds will be.

MATCHED MAILING: If ordering matched mailing, keep the purple box in the upper left corner clear of any printing. Our control barcode will be placed in this area.