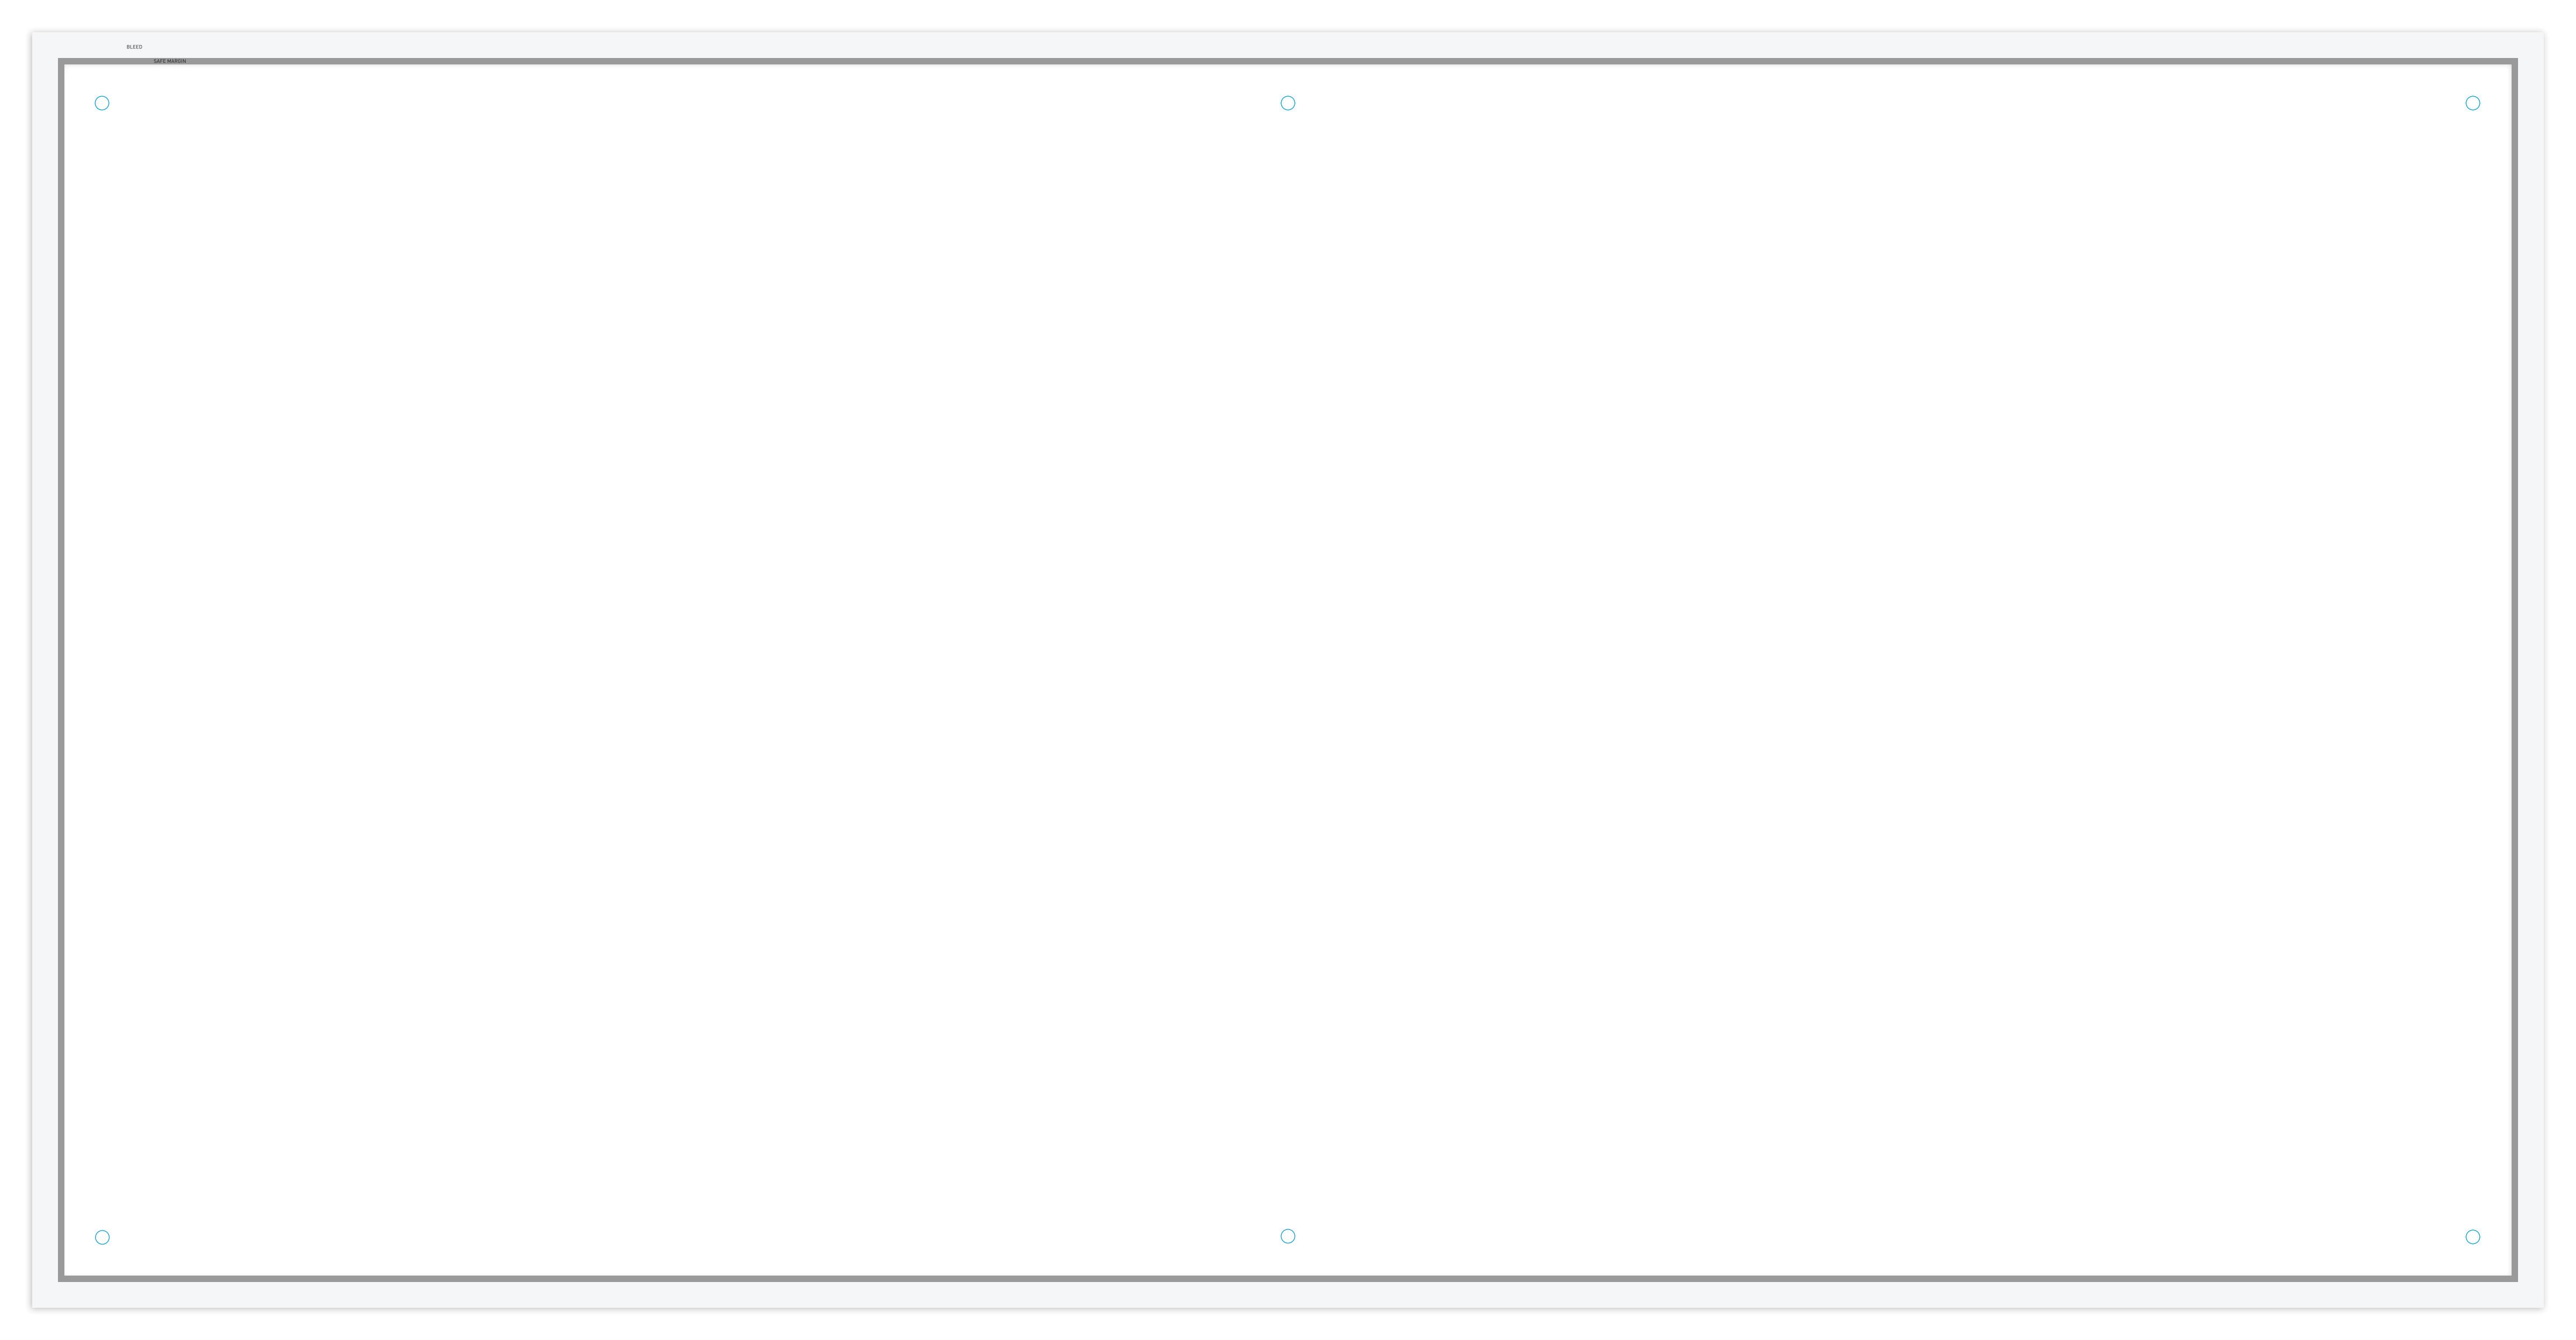

## HANGING BANNERS

Finished Product Size: 48" wide by 24" high

## SMARTPRESS

**BLEED - Your file needs to include a 0.5" bleed necessary for production.** Bleed is printing that goes beyond the edge of the sheet after trimming. If a bleed is not included in document setup, there is a good chance that there will be a gap between the edge of the printed area and the cut line. This happens because there is a tolerance when cutting the printed piece. More information on bleeds can be found on our website: www.smartpress.com

**SAFE MARGIN - Your file needs to include a 0.125" safe margin necessary for production.** Safe margin is the area around the edge of the sheet. If the safe margin is not included in document setup, there is a chance that the art close to the edge will get cut off due to machine shift during cutting. This happens because there is a tolerance when cutting the printed piece. More information on Cutting Tolerance can be found on our website: www.smartpress.com

**GROMMETS** - If ordered, grommets will be placed 1" from the edge, on all four corners, and every 24", evenly spaced.