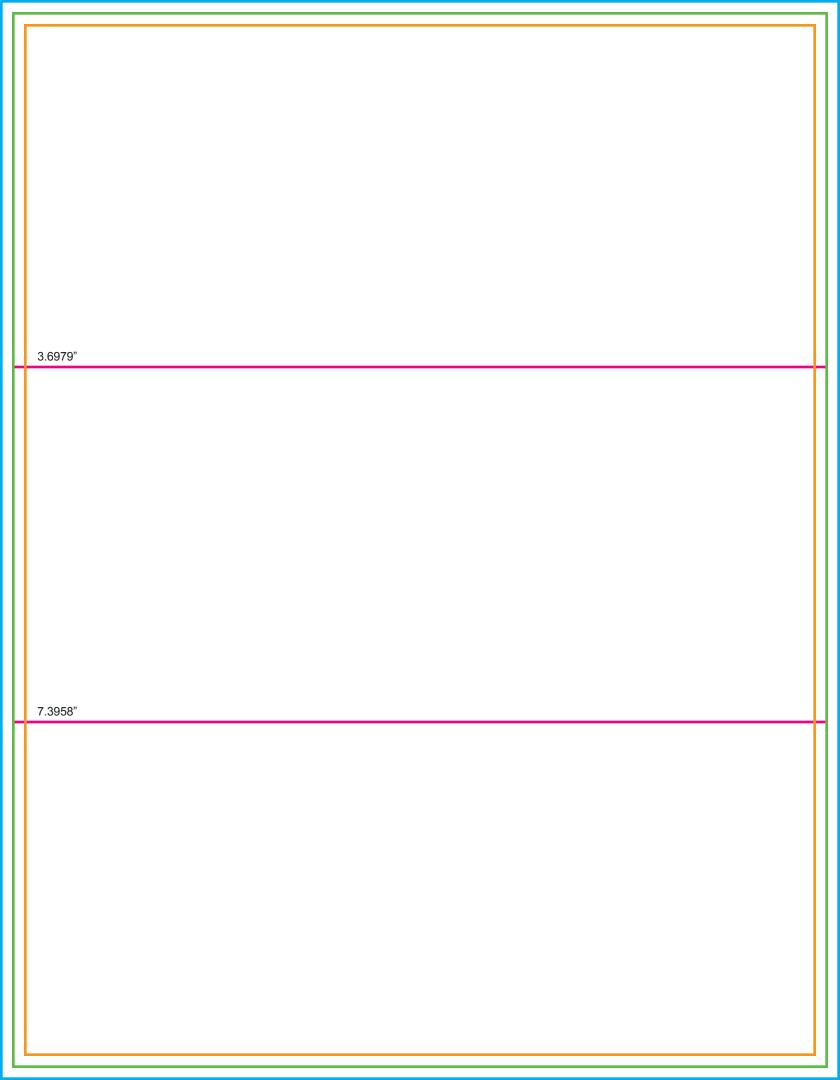

## Tri Fold FOLDED SELF-MAILERS

Flat Size: 8.5"W x 11"H | Folded Size: 8.5"W x 3.6979"H

3.6979"

Postage Area (if using a stamp, Return Address is required)

Your Return Address Your Street Your City, ST 12345

LRIST PANEL REVEAL

7.3958"

**BLEED:** Your file needs to include a 0.125" bleed necessary for production. Bleed is printing that goes beyond the edge of the sheet after trimming. If a bleed is not included in document setup, there is a good chance there will be a gap between the edge of the printed area and the cut line. This happens because there is a tolerance when cutting the printed piece. For more information on the importance of bleed, visit our website: <a href="mailto:smartpress.com/support/printing-basics/bleed-borders">smartpress.com/support/printing-basics/bleed-borders</a>.

FOLD LOCATIONS: The pink lines indicate where the folds will be.

MAILING: The purple box on the box indicates the necessary mailing area we require. This layout guide is showing an example of how the mailing information will look. There can be no other printed elements in this purple box.