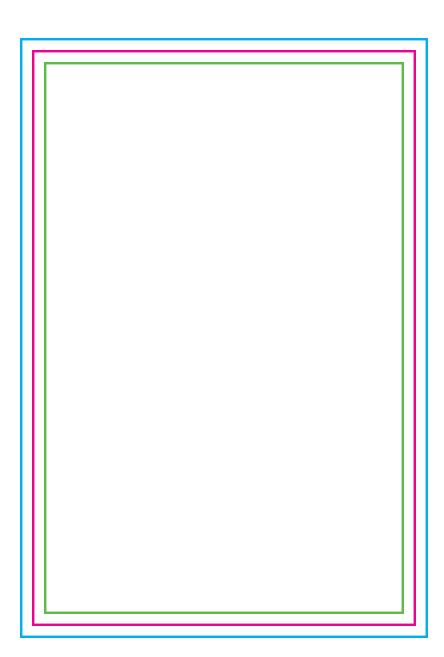

**BLEED:** Your file needs to include a 0.125" bleed necessary for production. Bleed is printing that goes beyond the edge of the sheet after trimming. If a bleed is not included in document setup, there is a good chance there will be a gap between the edge of the printed area and the cut line. This happens because there is a tolerance when cutting the printed piece. For more information on the importance of bleed, visit our website: smartpress.com/support/printing-basics/bleeds-borders.

CUT LINE (FINISHED SIZE): This is where your artwork will be trimmed.

**SAFE MARGIN:** Your file needs to include a 0.125" safe margin necessary for production. Safe margin is the area around the edge of the sheet. If the safe margin is not included in document setup, there is a chance that the art close to the edge will get cut off, due to machine shift during cutting. This happens because there is a tolerance when cutting the printed piece. For more information on Cutting Tolerance, visit our website: smartpress.com/support/printing-basics/cutting-tolerance.