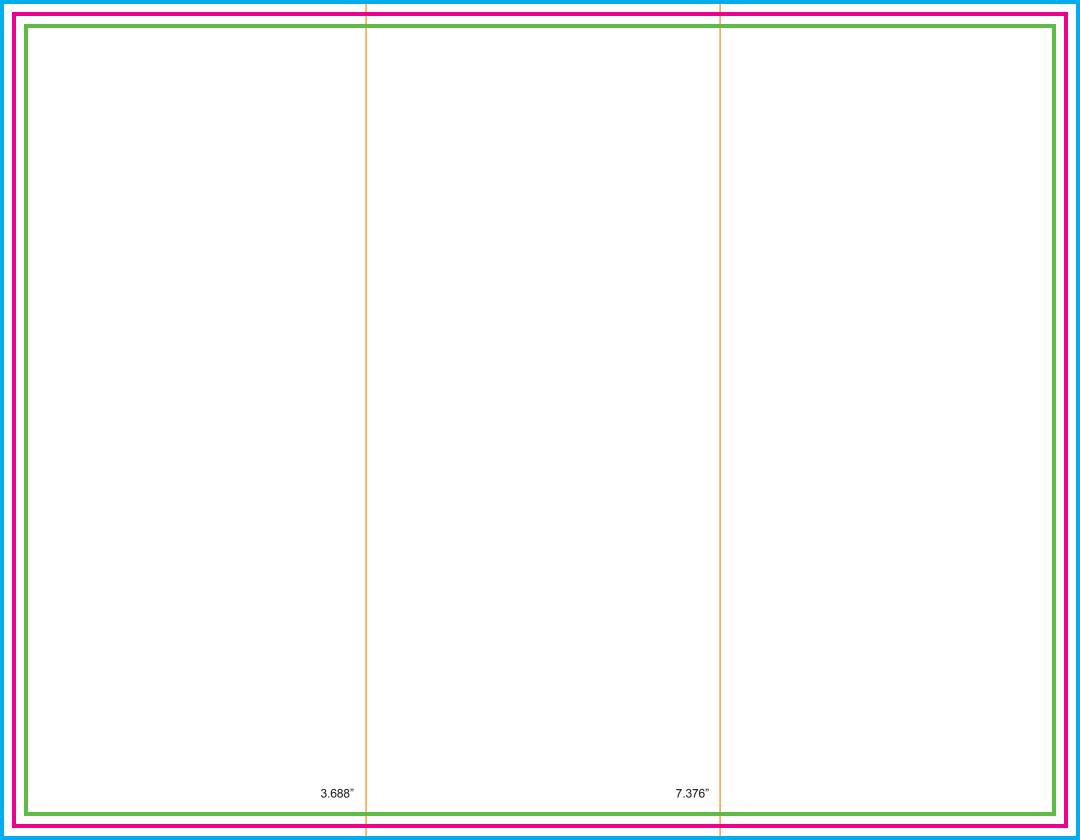

## Tri-fold FOIL BROCHURE

Finished Product Size: 11"W x 8.5"H

**FOIL:** All foil design elements need to be placed on their own layer and have a spot color assigned called Foil. Please reference our website for more in depth information.

BLEED: Your file needs to include a 0.125" bleed necessary for production. Bleed is printing that goes beyond the edge of the sheet after trimming. If a bleed is not included in document setup, there is a good chance there will be a gap between the edge of the printed area and the cut line. This happens because there is a tolerance when cutting the printed piece. For more information on the importance of bleed, visit our website: smartpress.com/support/printing-basics/bleeds-borders.

**CUT LINE (FINISHED SIZE):** This is where your artwork will be trimmed.

SAFE MARGIN: Your file needs to include a 0.125" safe margin necessary for production. Safe margin is the area around the edge of the sheet. If the safe margin is not included in document setup, there is a chance that the art close to the edge will get cut off, due to machine shift during cutting. This happens because there is a tolerance when cutting the printed piece. For more information on Cutting Tolerance, visit our website: smartpress.com/support/printing-basics/cutting-tolerance.

FOLD LOCATIONS: The orange lines in dicate where the folds will be.

3.625" 7.313"