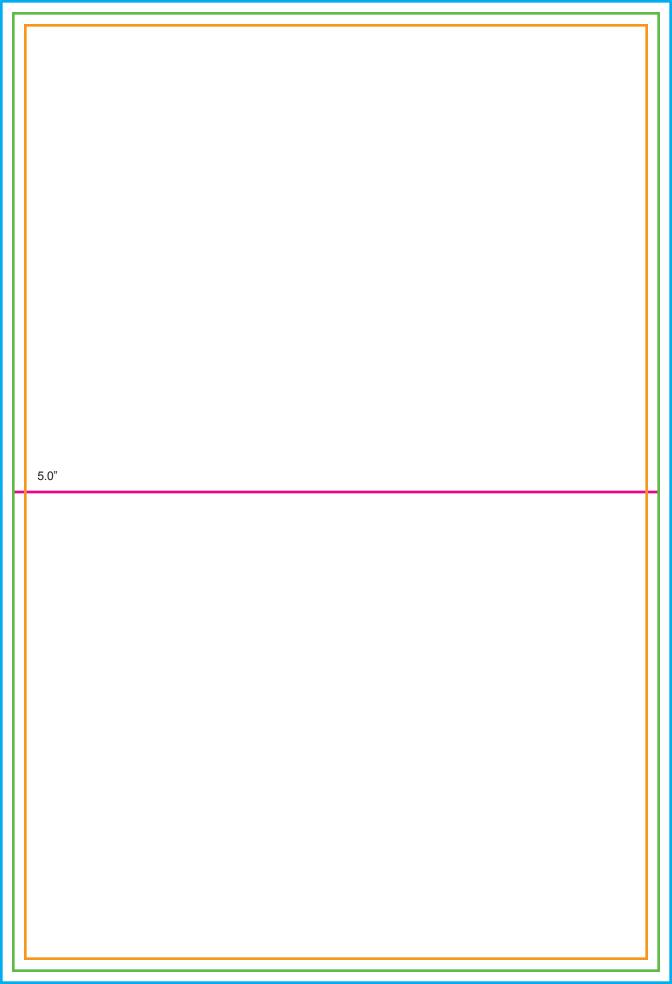

## Single Fold DIRECT MAIL CARDS

Flat Size: 6.75"W x 10"H | Folded Size: 6.75"W x 5"H

5.0"

BACK COVER PANEL

**BLEED:** Your file needs to include a 0.125" bleed necessary for production. Bleed is printing that goes beyond the edge of the sheet after trimming. If a bleed is not included in document setup, there is a good chance there will be a gap between the edge of the printed area and the cut line. This happens because there is a tolerance when cutting the printed piece. For more information on the importance of bleed, visit our website: <a href="mailto:smartpress.com/support/printing-basics/bleed-borders">smartpress.com/support/printing-basics/bleed-borders</a>.

CUT LINE (FINISHED SIZE): This is where your artwork will be trimmed.

**SAFE MARGIN:** Your file needs to include a 0.125" safe margin necessary for production. Safe margin is the area around the edge of the sheet. If the safe margin is not included in document setup, there is a chance that the art close to the edge will get cut off, due to machine shift during cutting. This happens because there is a tolerance when cutting the printed piece. For more information on cutting tolerance, visit our website: <a href="mailto:smartpress.com/support/printing-basics/cutting-tolerance">smartpress.com/support/printing-basics/cutting-tolerance</a>.

FOLD LOCATIONS: The pink lines indicate where the folds will be.

**ENVELOPE:** If you are setting up your own envelope file, make sure to download the correct file from the product page. This card size fits into an A7 Insertable Envelope. To download the Envelope file, go to the Direct Mail Cards and Envelopes product page: <a href="mailto:smartpress.com/offering/direct-mail-card">smartpress.com/offering/direct-mail-card</a>.