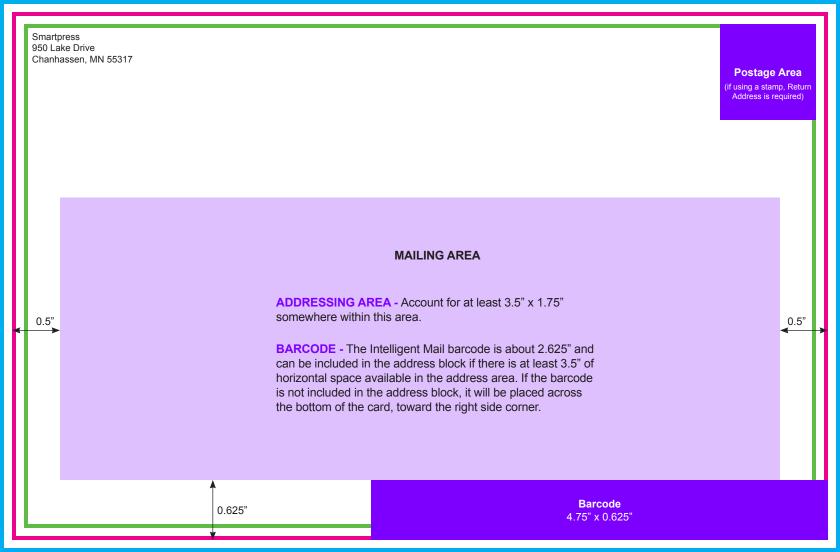

## DIRECT MAIL POSTCARD

Finished Product Size: 8.5" wide by 5.5" high

SAFE MARGIN - Your file needs to include a 0.125" safe margin necessary for production. Safe margin is the area around the edge of the sheet. If the safe margin is not included in document setup, there is a chance that the art close to the edge will get cut off due to machine shift during cutting. This happens because there is a tolerance when cutting the printed piece. More information on Cutting Tolerance can be found on our website: support.smartpress.com/print-file-preparation/cutting-tolerance

**CUT LINE (FINISHED SIZE) - This is where your artwork will be trimmed.** 

**BLEED - Your file needs to include a 0.125" bleed necessary for production.** Bleed is printing that goes beyond the edge of the sheet after trimming. If a bleed is not included in document setup, there is a good chance that there will be a gap between the edge of the printed area and the cut line. This happens because there is a tolerance when cutting the printed piece. More information on bleeds can be found on our website: <a href="mailto:support.smartpress.com/print-file-preparation/bleeds-borders">support.smartpress.com/print-file-preparation/bleeds-borders</a>