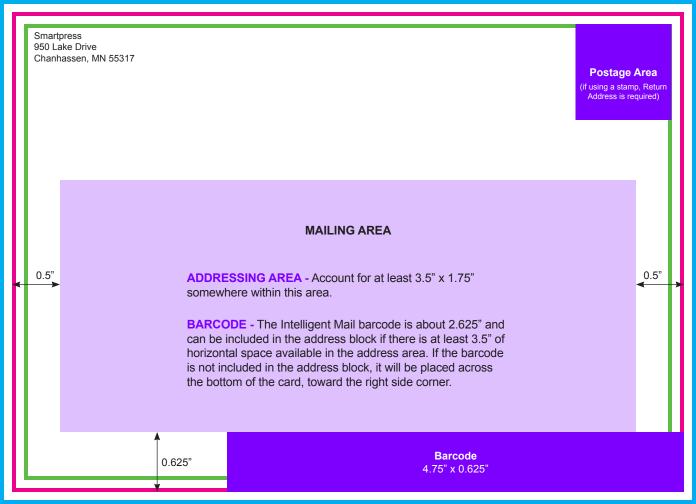

cutting the printed piece. More information on Cutting Tolerance can be found on our website: support.smartpress.com/print-file-preparation/cutting-tolerance

CUT LINE (FINISHED SIZE) - This is where your artwork will be trimmed.

**BLEED - Your file needs to include a 0.125" bleed necessary for production.** Bleed is printing that goes beyond the edge of the sheet after trimming. If a bleed is not included in document setup, there is a good chance that there will be a gap between the edge of the printed area and the cut line. This happens because there is a tolerance when cutting the printed piece. More information on bleeds can be found on our website: <a href="support.smartpress.com/print-file-preparation/bleeds-borders">support.smartpress.com/print-file-preparation/bleeds-borders</a>