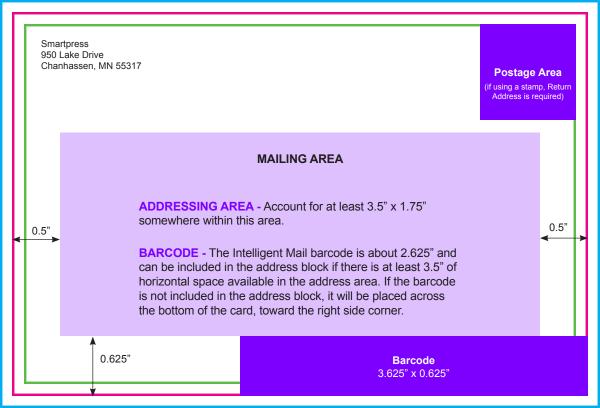

hen cutting the printed piece. More information on Cutting Tolerance can be found on our website: support.smartpress.com/print-file-preparation/cutting-tolerance

CUT LINE (FINISHED SIZE) - This is where your artwork will be trimmed.

BLEED - Your file needs to include a 0.125" bleed necessary for production. Bleed is printing that goes beyond the edge of the sheet after trimming. If a bleed is not included in document setup, there is a good chance that there will be a gap between the edge of the printed area and the cut line. This happens because there is a tolerance when cutting the printed piece. More information on bleeds can be found on our website: <a href="support.smartpress.com/print-file-preparation/bleeds-borders">support.smartpress.com/print-file-preparation/bleeds-borders</a>