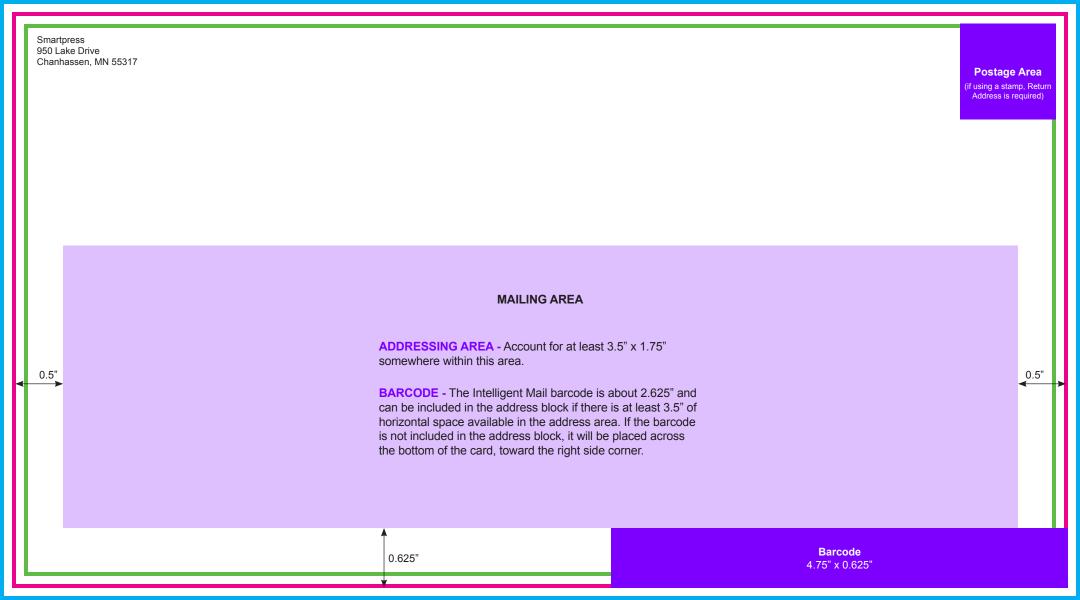

## DIRECT MAIL POSTCARD

Finished Product Size: 11" wide by 6" high

**BLEED - Your file needs to include a 0.125" bleed necessary for production.** Bleed is printing that goes beyond the edge of the sheet after trimming. If a bleed is not included in document setup, there is a good chance that there will be a gap between the edge of the printed area and the cut line. This happens because there is a tolerance when cutting the printed piece. More information on bleeds can be found on our website: <a href="mailto:support.smartpress.com/print-file-preparation/bleeds-borders">support.smartpress.com/print-file-preparation/bleeds-borders</a>

**CUT LINE (FINISHED SIZE) - This is where your artwork will be trimmed.** 

**SAFE MARGIN - Your file needs to include a 0.5" safe margin necessary for production.** Safe margin is the area around the edge of the sheet. If the safe margin is not included in document setup, there is a chance that the art close to the edge will get cut off due to machine shift during cutting. This happens because there is a tolerance when cutting the printed piece. More information on Cutting Tolerance can be found on our website: support.smartpress.com/print-file-preparation/cutting-tolerance