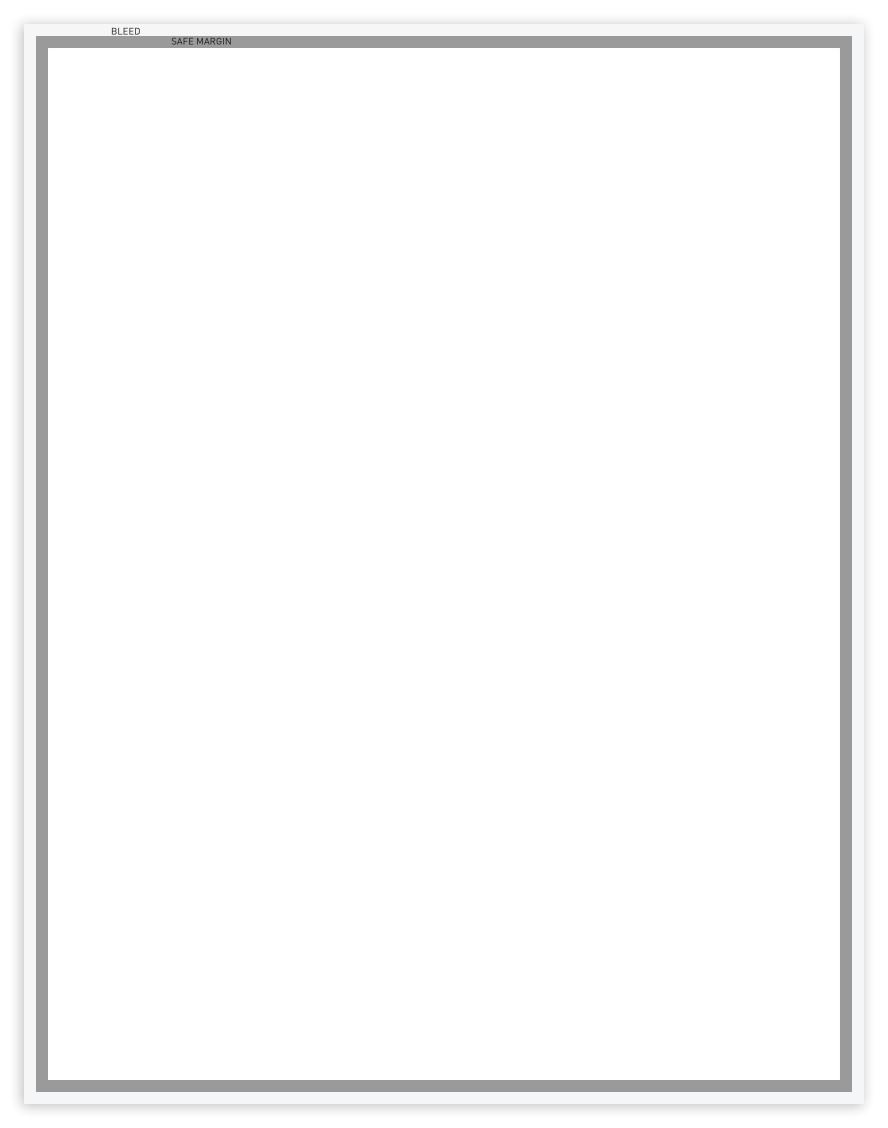

## CUSTOM NOTEPAD PRINTING

Finished Product Size: 8.5" wide by 11" high

BLEED - Your file needs to include a 0.125" bleed necessary for production. Bleed is printing that goes beyond the edge of the sheet after trimming. If a bleed is not included in document setup, there is a good chance that there will be a gap between the edge of the printed area and the cut line. This happens because there is a tolerance when cutting the printed piece. More information on bleeds can be found on our website: www.smartpress.com

**SAFE MARGIN - Your file needs to include a 0.125" safe margin necessary for production.** Safe margin is the area around the edge of the sheet. If the safe margin is not included in document setup, there is a chance that the art close to the edge will get cut off due to machine shift during cutting. This happens because there is a tolerance when cutting the printed piece. More information on Cutting Tolerance can be found on our website: www.smartpress.com