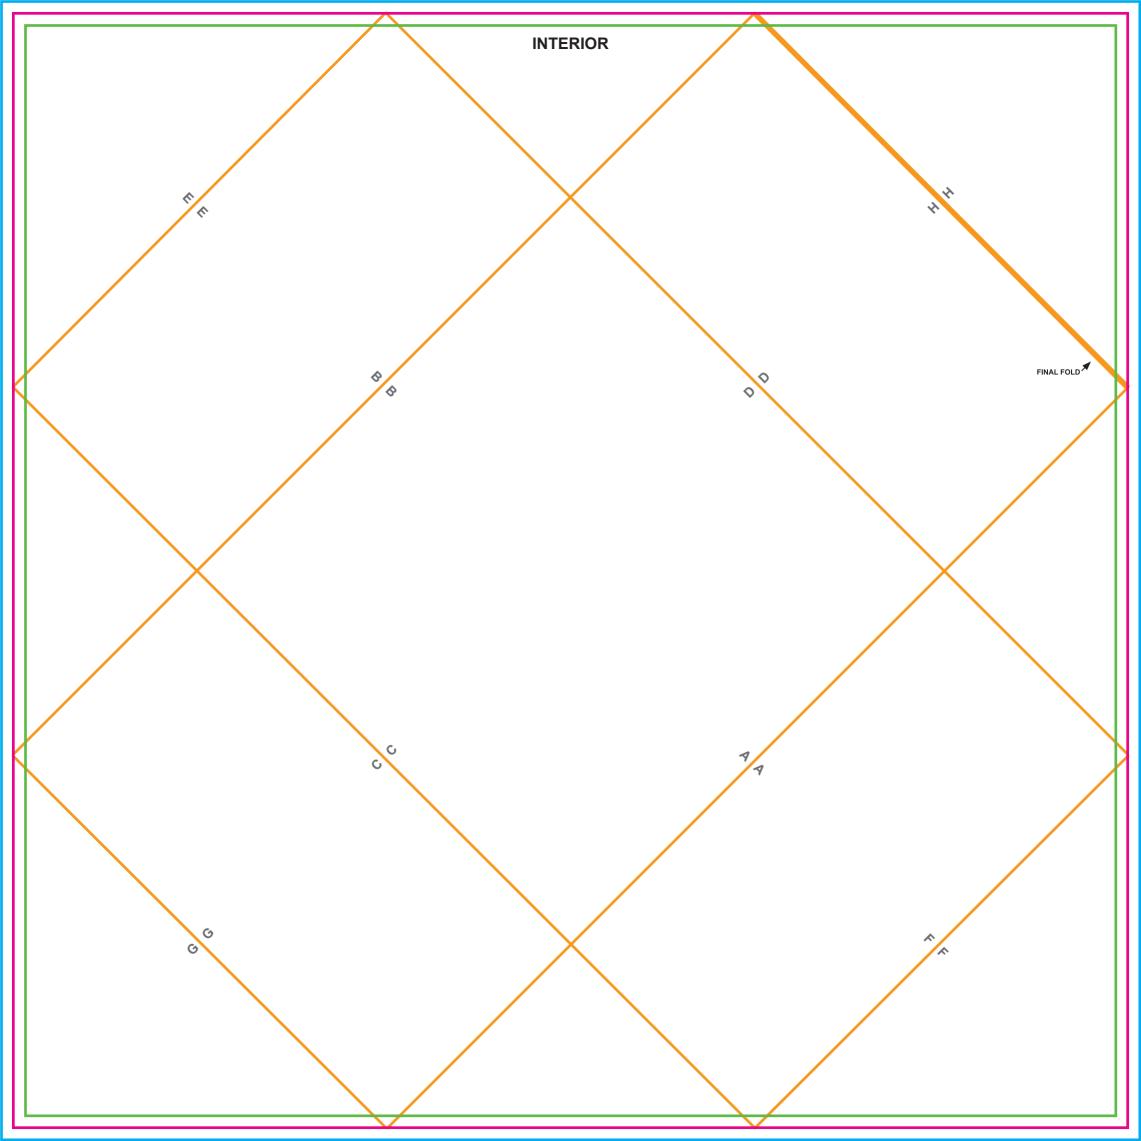

## CORNER FOLDED OPEN GATE

*Folded Size:* 5"*W* x 5"*H* | *Flat Size:* 11.63"*W* x 11.63"*H* 

> FOLDS: The orange lines indicate where the folds will be. Follow the folds in alphabetical order (e.g., A|A is the first fold, B|B is the second fold, etc).

> > fold factory.com

4