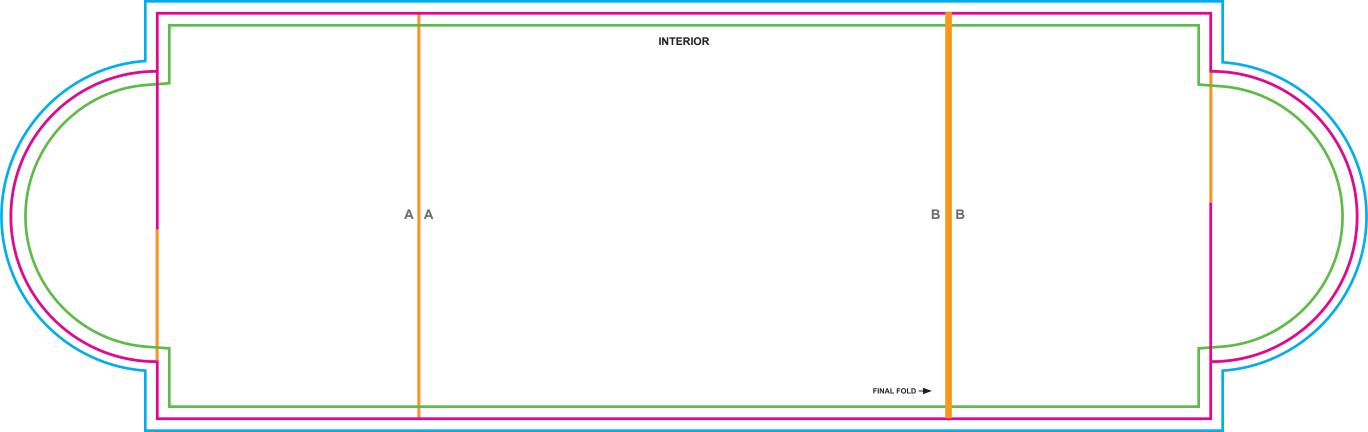

## CIRCLE LOCKED GATE

Folded Size: 5.5"W x 4.25"H | Flat Size: 14"W x 4.25"H

## CUT LINE (FINISHED SIZE): This is where your artwork will be trimmed.

**SAFE MARGIN: Your file needs to include a 0.125**" **safe margin necessary for production.** Safe margin is the area around the edge of the sheet. If the safe margin is not included in document setup, there is a chance that the art close to the edge will get cut off, due to machine shift during cutting. This happens because there is a tolerance when cutting the printed piece. For more information on Cutting Tolerance, visit our website: support.smartpress.com/print-file-preparation/cutting-tolerance

FOLDS: The orange lines indicate where the folds will be. Follow the folds in alphabetical order (e.g., A|A is the first fold, B|B is the second fold, etc).

FINAL FOLD -