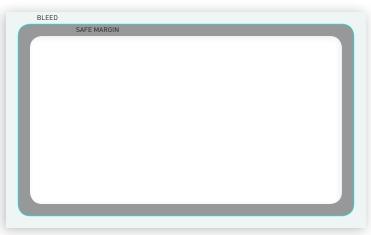

## CUSTOM BUSINESS CARD PRINTING

Finished Product Size: 3.5" wide by 2" high

BLEED - Your file needs to include a 0.125" bleed necessary for production. Bleed is printing that goes beyond the edge of the sheet after trimming. If a bleed is not included in document setup, there is a good chance that there will be a gap between the edge of the printed area and the cut line. This happens because there is a tolerance when cutting the printed piece. More information on bleeds can be found on our website: www.smartpress.com

SAFE MARGIN - Your file needs to include a 0.125" safe margin necessary for production. Safe margin is the area around the edge of the sheet. If the safe margin is not included in document setup, there is a chance that the art close to the edge will get cut off due to machine shift during cutting. This happens because there is a tolerance when cutting the printed piece. More information on Cutting Tolerance can be found on our website: www.smartoress.com