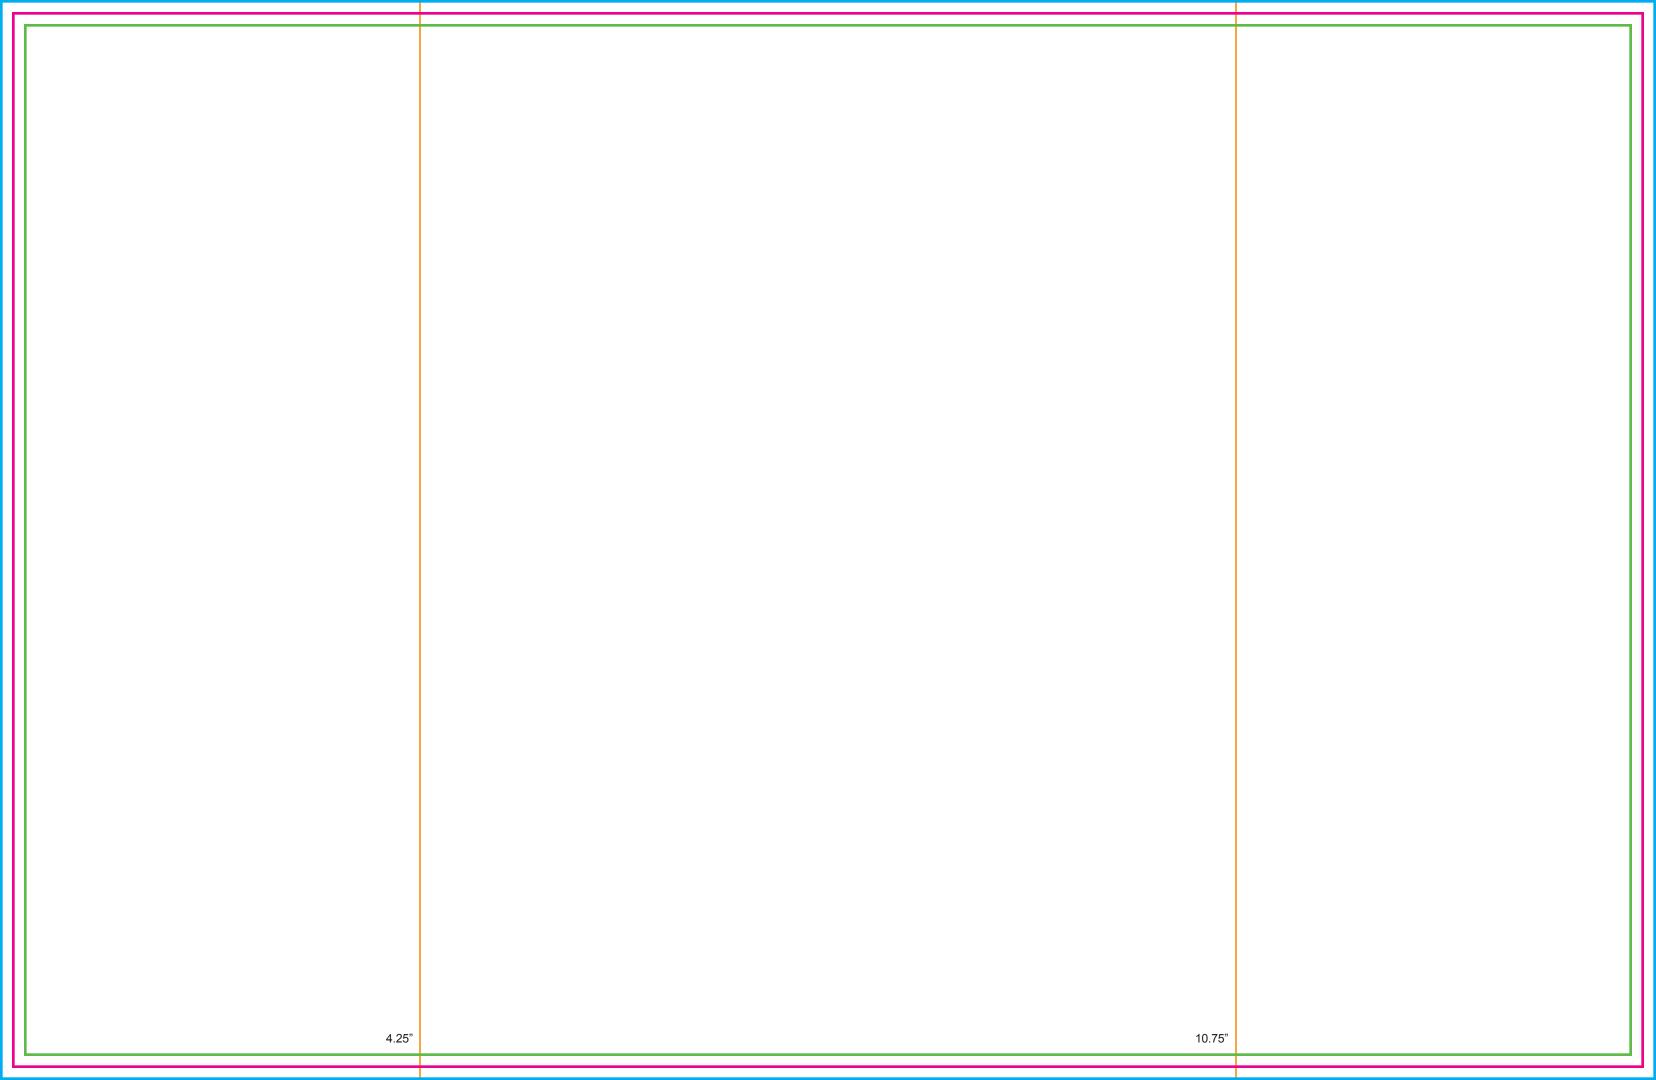

## Gate-fold BROCHURES

Flat Size: 17" W x 11" H | Folded Size: 8.5" W x 11" H

RIGHT FRONT COVER PANEL

BACK COVER PANEL

LEFT FRONT COVER PANEL

SAFE MARGIN: Your file needs to include a 0.125" safe margin necessary for production. Safe margin is the area around the edge of the sheet. If the safe margin is not included in document setup, there is a chance that the art close to the edge will get cut off, due to machine shift during cutting. This happens because there is a tolerance when cutting the printed piece. For more information on cutting tolerance, visit our website: smartpress.com/support/printing-basics/cutting-tolerance-for-print

**CUT LINE (FINISHED SIZE):** This is where your artwork will be trimmed.

BLEED: Your file needs to include a 0.125" bleed necessary for production. Bleed is printing that goes beyond the edge of the sheet after trimming. If a bleed is not included in document setup, there is a good chance there will be a gap between the edge of the printed area and the cut line. This happens because there is a tolerance when cutting the printed piece. For more information on the importance of bleed, visit our website: smartpress.com/support/printing-basics/bleed-borders

**FOLD LOCATIONS**: The orange lines indicate where the folds will be.

4.25"