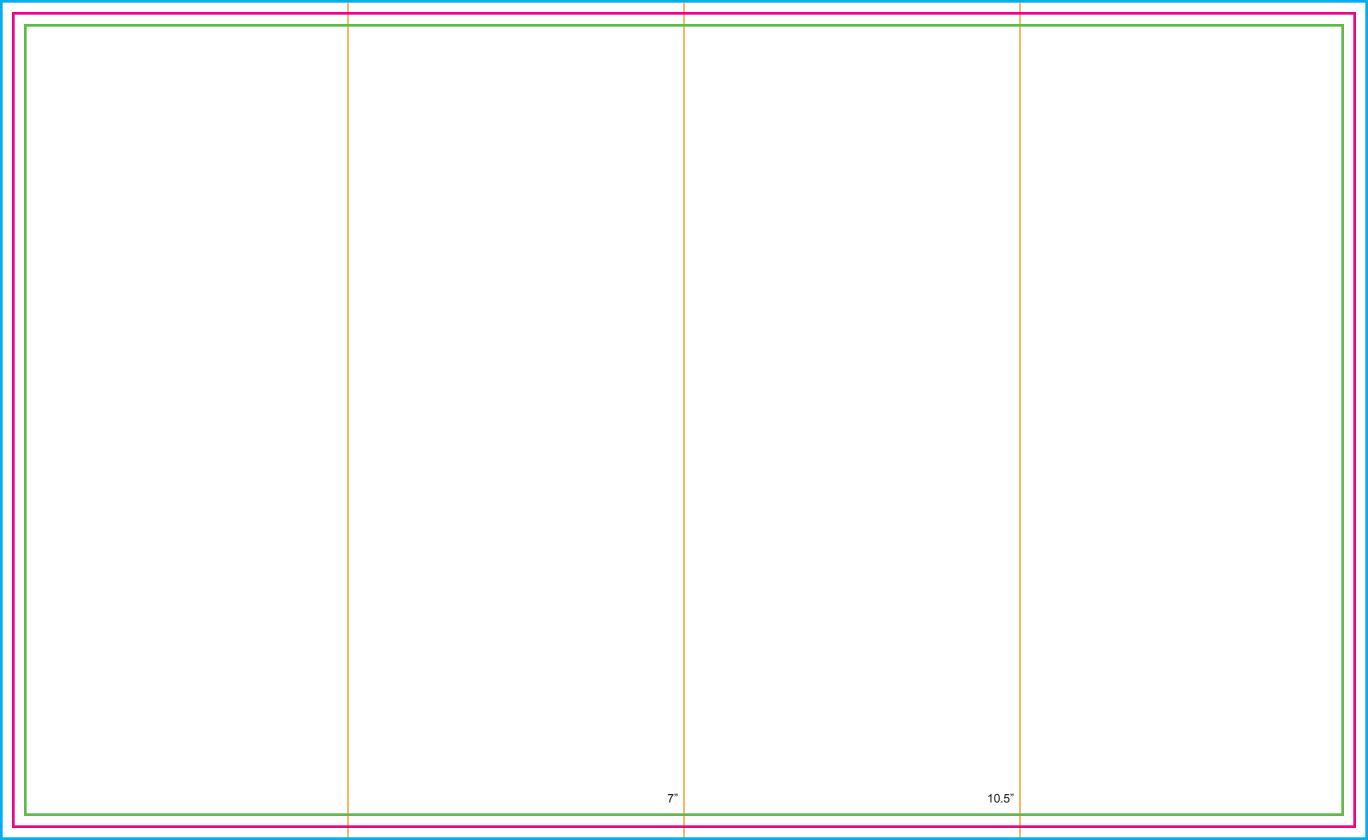

## 4 Panel Accordion BROCHURES

Flat Size: 14" W x 8.5" H | Folded Size: 3.5" W x 8.5" H

BACK COVER PANEL

FRONT COVER PANEL

SAFE MARGIN: Your file needs to include a 0.125" safe margin necessary for production. Safe margin is the area around the edge of the sheet. If the safe margin is not included in document setup, there is a chance that the art close to the edge will get cut off, due to machine shift during cutting. This happens because there is a tolerance when cutting the printed piece. For more information on cutting tolerance, visit our website: smartpress.com/support/printing-basics/cutting-tolerance-for-print

CUT LINE (FINISHED SIZE): This is where your artwork will be trimmed.

BLEED: Your file needs to include a 0.125" bleed necessary for production. Bleed is printing that goes beyond the edge of the sheet after trimming. If a bleed is not included in document setup, there is a good chance there will be a gap between the edge of the printed area and the cut line. This happens because there is a tolerance when cutting the printed piece. For more information on the importance of bleed, visit our website: smartpress.com/support/printing-basics/bleed-borders

FOLD LOCATIONS: The orange lines indicate where the folds will be.