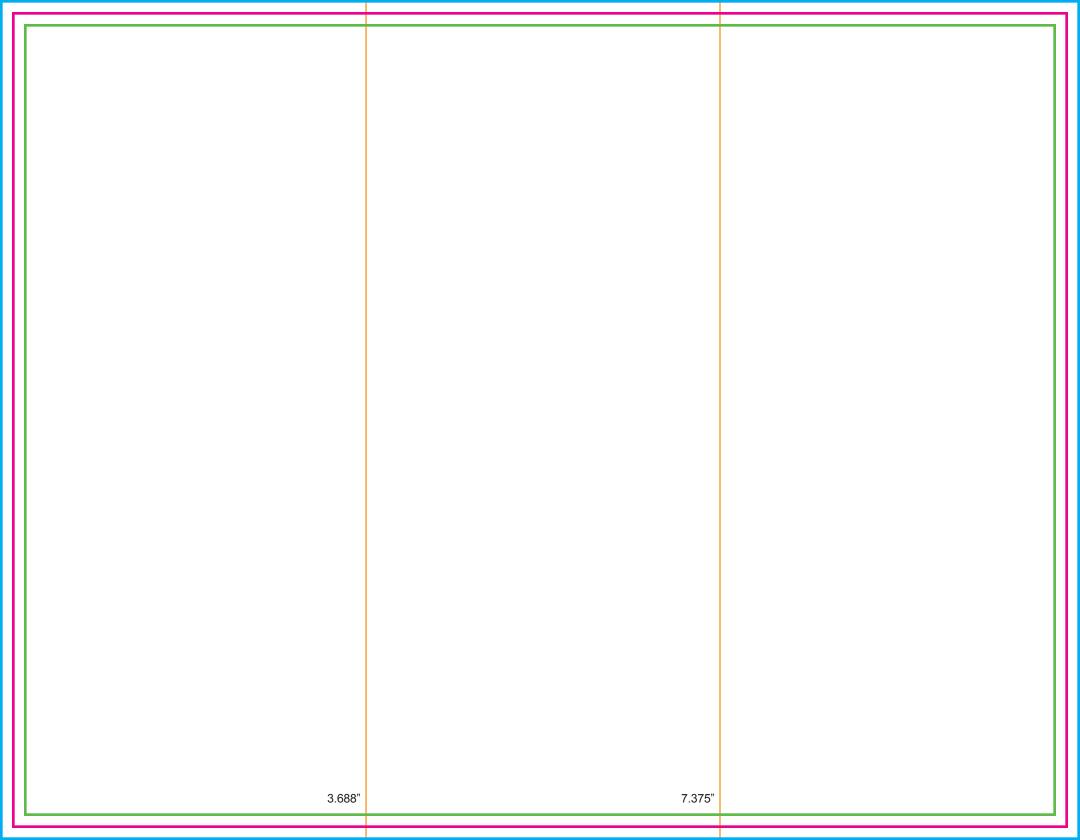

## Tri-fold BROCHURES

Flat Size: 11" W x 8.5" H | Folded Size: 3.688" W x 8.5" H

INSIDE FLAP PANEL BACK COVER PANEL FRONT COVER PANEL

SAFE MARGIN: Your file needs to include a 0.125" safe margin necessary for production. Safe margin is the area around the edge of the sheet. If the safe margin is not included in document setup, there is a chance that the art close to the edge will get cut off, due to machine shift during cutting. This happens because there is a tolerance when cutting the printed tolerance, visit our website: smartpress.com/support/printing-basics/cutting-tolerance-for-print

**FOLD LOCATIONS:** The orange lines in dicate where the folds will be.

3.625" 7.312"