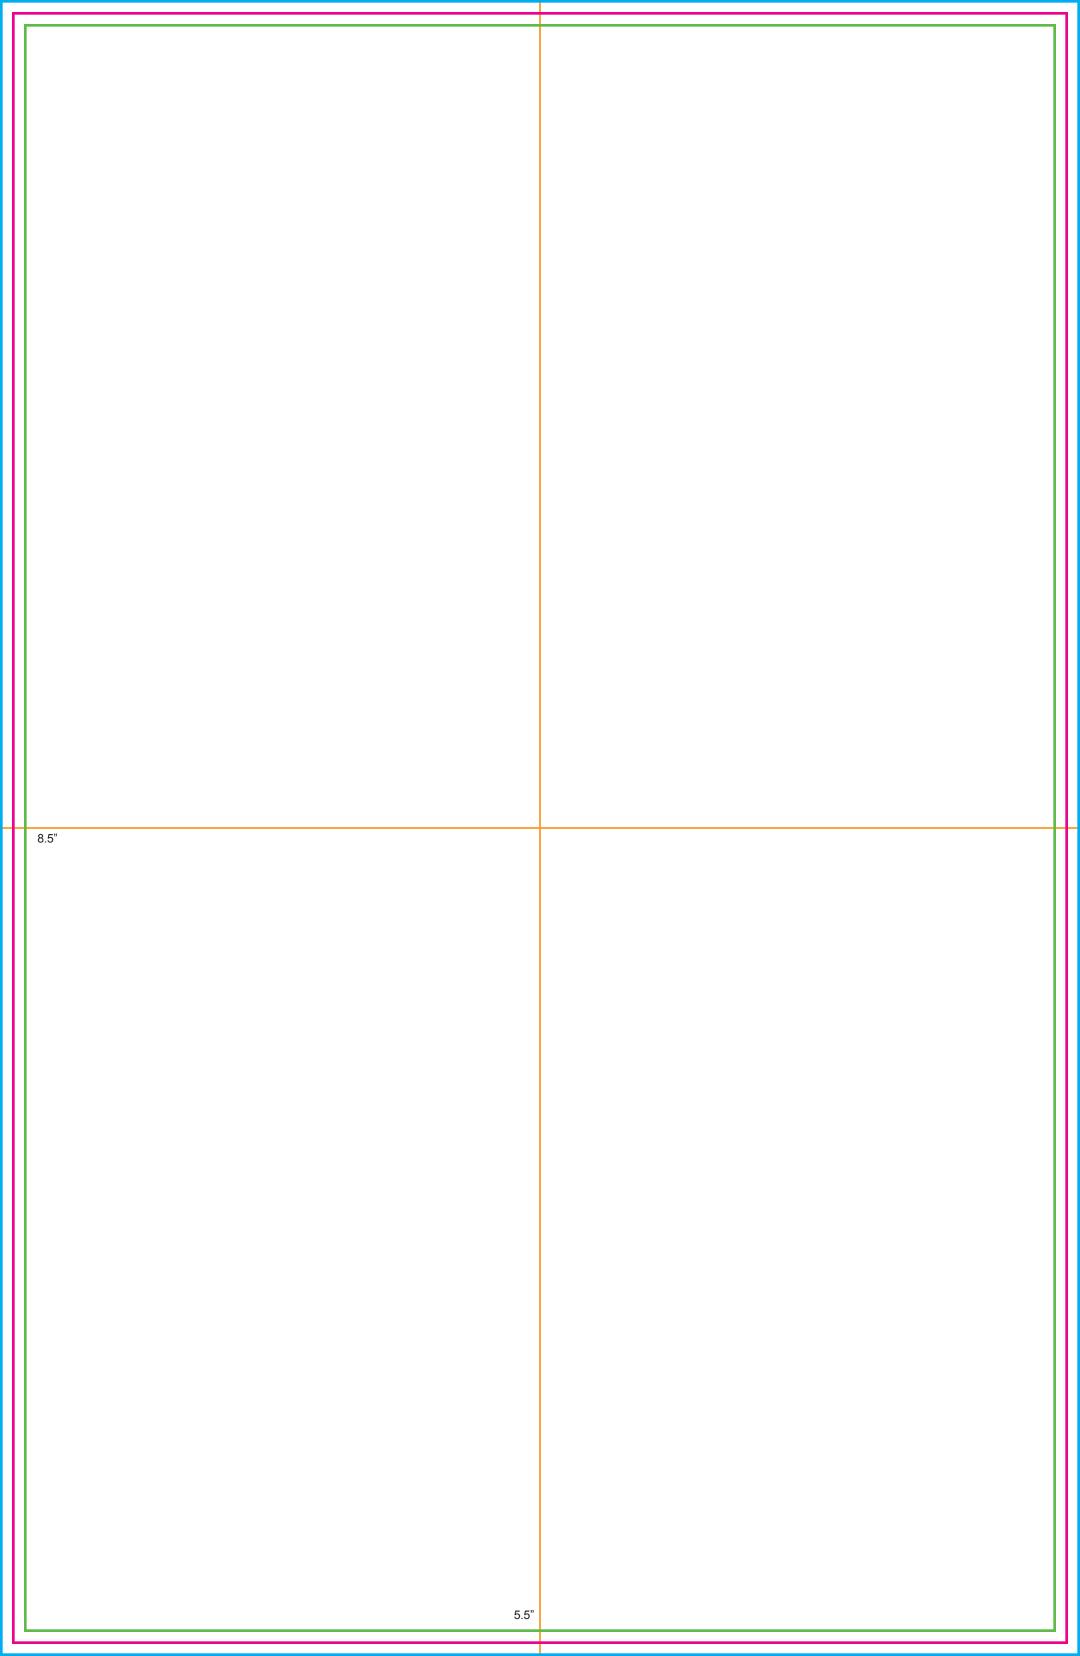

INSIDE LEFT PANEL INSIDE RIGHT PANEL

## Double/French BROCHURES

Flat Size: 11" W x 17" H | Folded Size: 5.5" W x 8.5" H

8.5"

BACK COVER PANEL

FRONT COVER PANEL

SAFE MARGIN: Your file needs to include a 0.125" safe margin necessary for production. Safe margin is the area around the edge of the sheet. If the safe margin is not included in document setup, there is a chance that the art close to the edge will get cut off, due to machine shift during cutting. This happens because there is a tolerance when cutting the printed piece. For more information on cutting tolerance, visit our website: smartpress.com/support/printing-basics/cutting-tolerance-for-print

**CUT LINE (FINISHED SIZE):** This is where your artwork will be trimmed.

BLEED: Your file needs to include a 0.125" bleed necessary for production. Bleed is printing that goes beyond the edge of the sheet after trimming. If a bleed is not included in document setup, there is a good chance there will be a gap between the edge of the printed area and the cut line. This happens because there is a tolerance when cutting the printed piece. For more information on the importance of bleed, visit our website: smartpress.com/support/printing-basics/bleed-borders

FOLD LOCATIONS: The orange lines indicate where the folds will be.