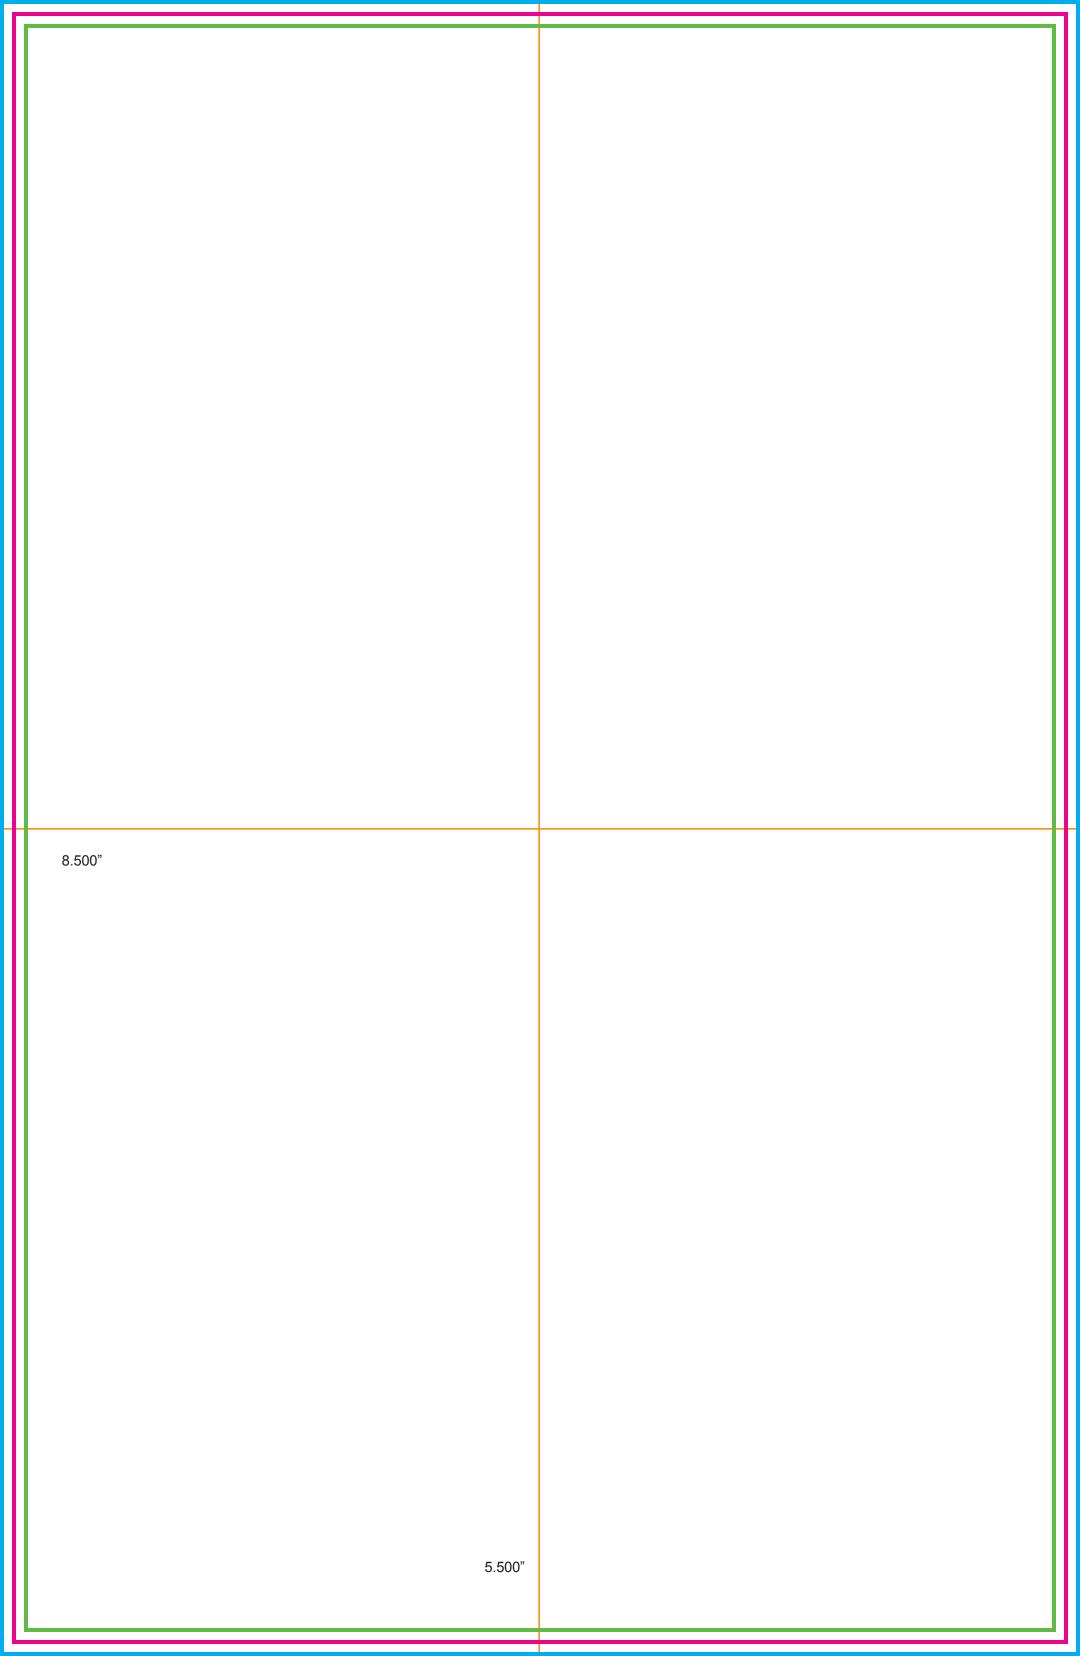

## Double/French BROCHURE

Finished Product Size: 11"W x 17"H

8.500"

SAFE MARGIN: Your file needs to include a 0.125" safe margin necessary for production. Safe margin is the area around the edge of the sheet. If the safe margin is not included in document setup, there is a chance that the art close to the edge will get cut off, due to machine shift during cutting. This happens because there is a tolerance when cutting the printed piece. For more information on Cutting Tolerance, visit our website: support.smartpress.com/print-file-preparation/cutting-tolerance

**CUT LINE (FINISHED SIZE):** This is where your artwork will be trimmed.

BLEED: Your file needs to include a 0.125" bleed necessary for production. Bleed is printing that goes beyond the edge of the sheet after trimming. If a bleed is not included in document setup, there is a good chance there will be a gap between the edge of the printed area and the cut line. This happens because there is a tolerance when cutting the printed piece. For more information on the importance of bleed, visit our website: support.smartpress.com/print-file-preparation/bleeds-borders

FOLD LOCATIONS: The orange lines indicate where the folds will be.