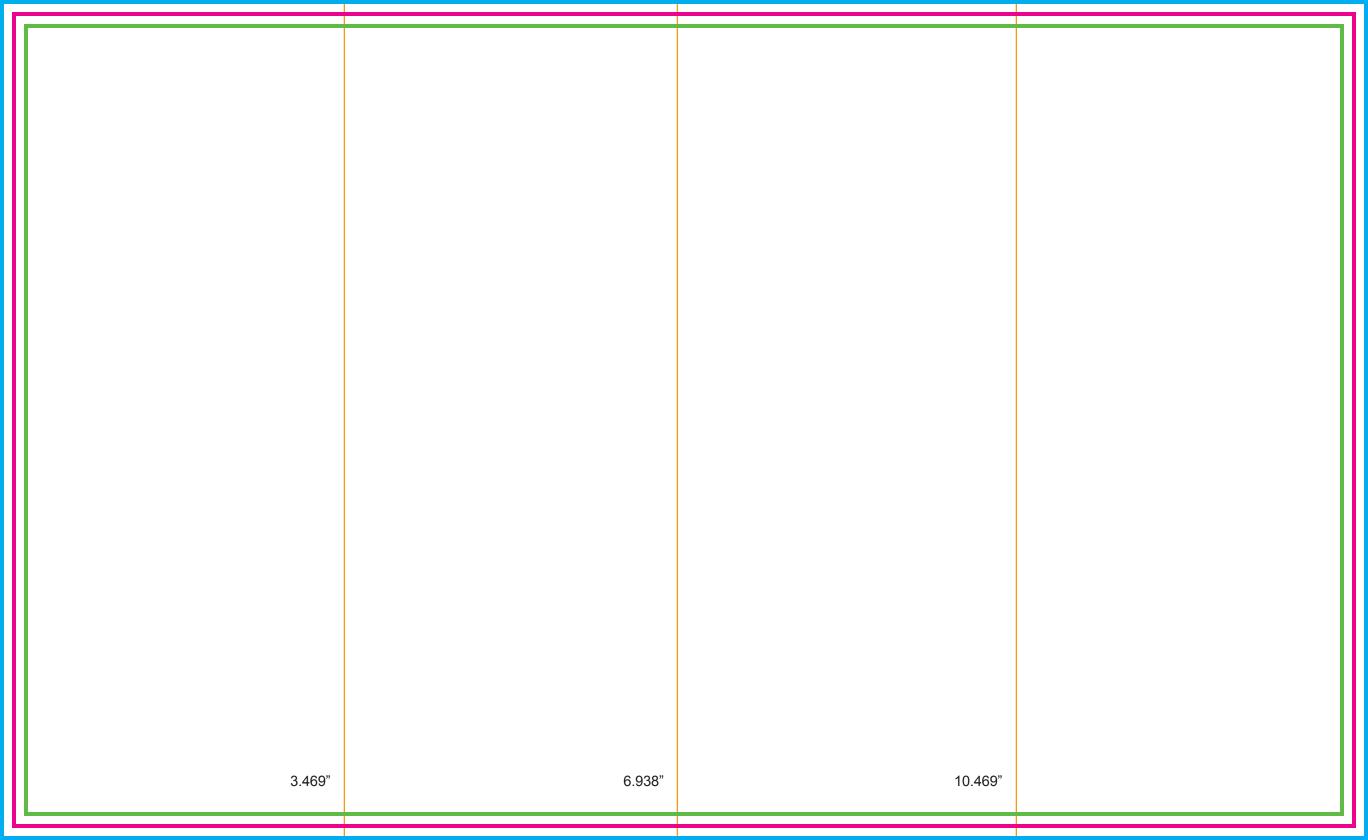

Finished Product Size: 14" W x 8.5" H

SAFE MARGIN: Your file needs to include a 0.125" safe margin necessary for production. Safe margin is the area around the edge of the sheet. If the safe margin is not included in document setup, there is a chance that the art close to the edge will get cut off, due to machine shift during cutting. This happens because there is a tolerance when cutting the printed piece. For more information on Cutting Tolerance, visit our website: support.smartpress.com/print-file-preparation/cutting-tolerance

**CUT LINE (FINISHED SIZE):** This is where your artwork will be trimmed.

**BLEED: Your file needs to include a 0.125" bleed necessary for production.** Bleed is printing that goes beyond the edge of the sheet after trimming. If a bleed is not included in document setup, there is a good chance there will be a gap between the edge of the printed area and the cut line. This happens because there is a tolerance when cutting the printed piece. For more information on the importance of bleed, visit our website: support.smartpress.com/print-file-preparation/bleeds-borders

10.531"

7.062"

FOLD LOCATIONS: The orange lines indicate where the folds will be.

3.531"