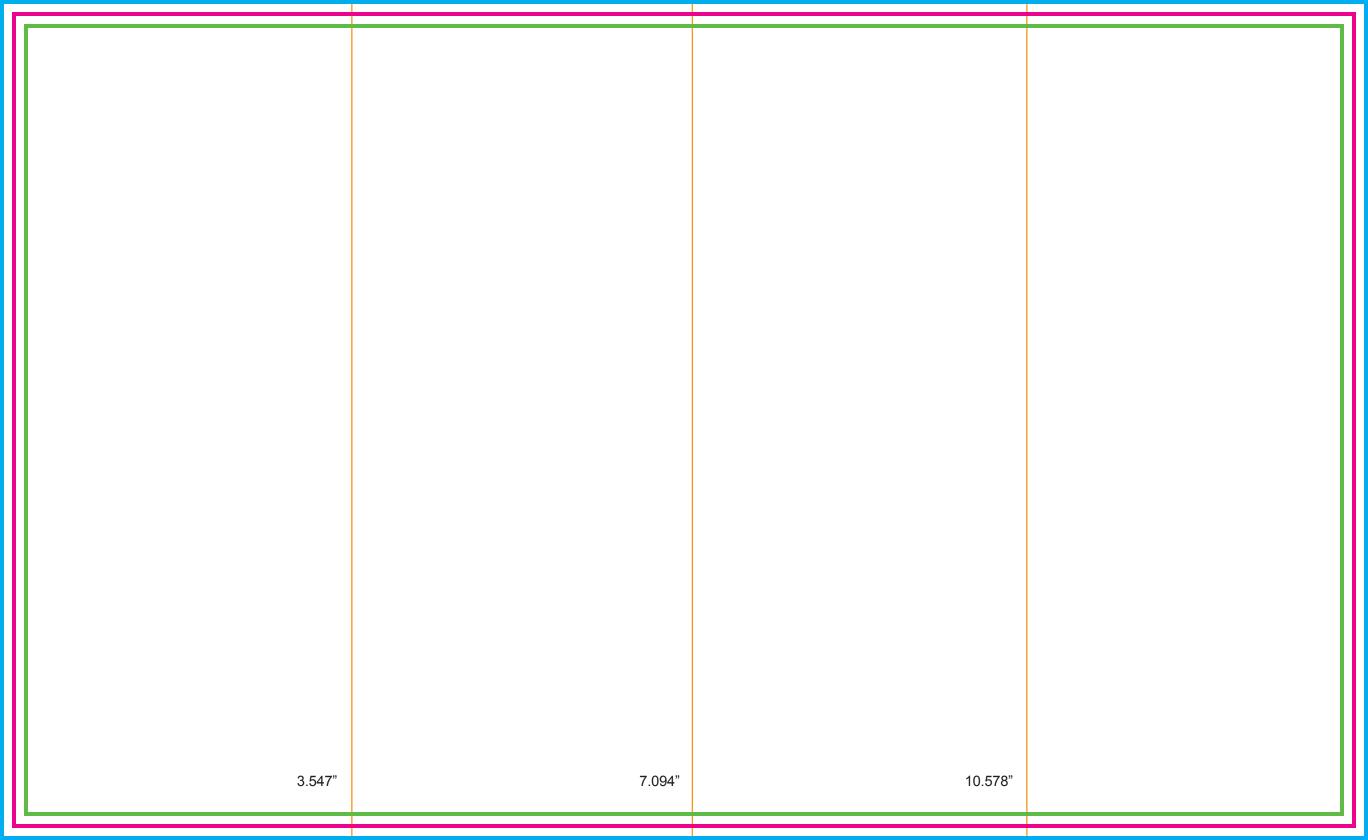

Finished Product Size: 14" W x 8.5" H

SAFE MARGIN: Your file needs to include a 0.125" safe margin necessary for production. Safe margin is the area around the edge of the sheet. If the safe margin is not included in document setup, there is a chance that the art close to the edge will get cut off, due to machine shift during cutting. This happens because there is a tolerance when cutting the printed piece. For more information on Cutting Tolerance, visit our website: support smartpress.com/print-file-preparation/cutting-tolerance

CUT LINE (FINI\$HED SIZE): This is where your artwork will be trimmed.

**BLEED:** Your file needs to include a 0.125" bleed necessary for production. Bleed is printing that goes beyond the edge of the sheet after trimming. If a bleed is not included in document setup, there is a good chance there will be a gap between the edge of the printed area and the cut line. This happens because there is a tolerance when cutting the printed piece. For more information on the importance of bleed, visit our website: support.smartpress.com/print-file-preparation/bleeds-borders

FOLD LOCATIONS: The orange lines indicate where the folds will be.

3.422"

6.906"

10.453"