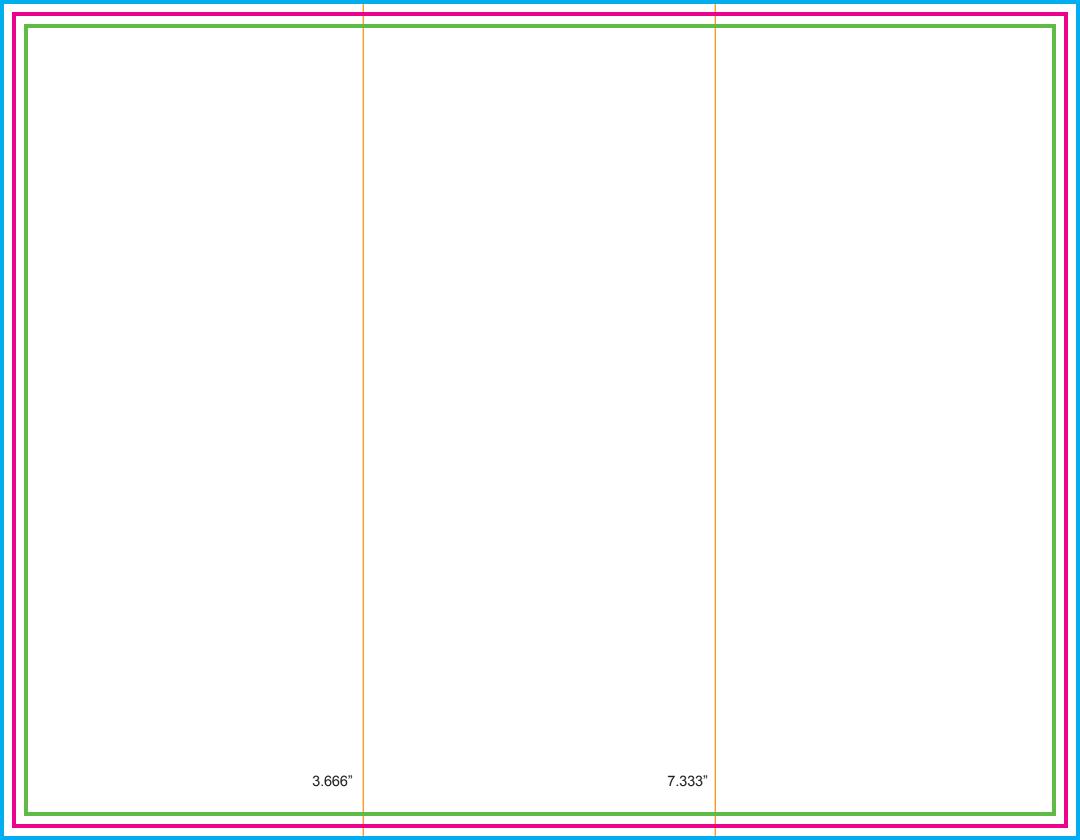

## Z-fold BROCHURE

Finished Product Size: 11" W x 8.5" H

**SAFE MARGIN: Your file needs to include a 0.125" safe margin necessary for production.** Safe margin is the area around the edge of the sheet. If the safe margin is not included in document setup, there is a chance that the art close to the edge will get cut off, due to machine shift during cutting. This happens because there is a tolerance when cutting the printed piece. For more information on Cutting Tolerance, visit our website: support.smartpress.com/print-file-preparation/cutting-tolerance

CUT LINE (FINISHED SIZE): This is where your artwork will be trimmed.

**BLEED: Your file needs to include a 0.125" bleed necessary for production.** Bleed is printing that goes beyond the edge of the sheet after trimming. If a bleed is not included in document setup, there is a good chance there will be a gap between the edge of the printed area and the cut line. This happens because there is a tolerance when cutting the printed piece. For more information on the importance of bleed, visit our website: support.smartpress.com/print-file-preparation/bleeds-borders

FOLD LOCATIONS: The orange lines indicate where the folds will be.

3.666"

7.333"