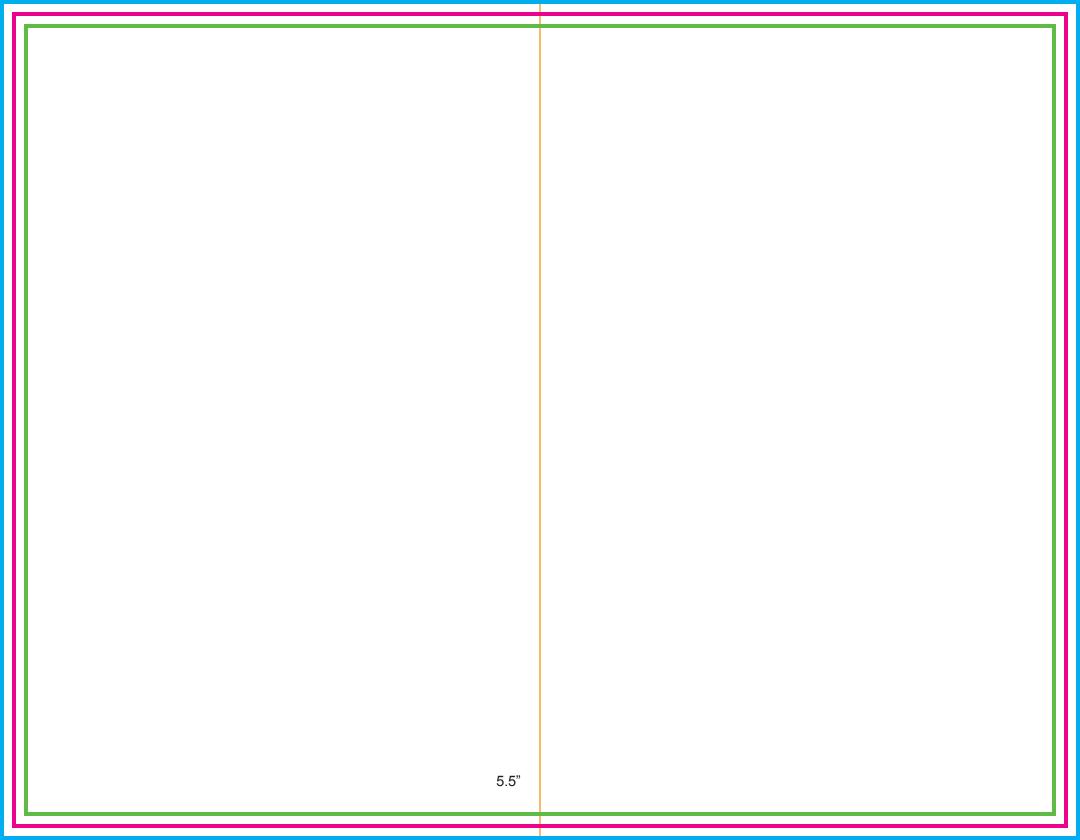

## Single-fold BROCHURE

Finished Product Size: 11" W x 8.5" H

SAFE MARGIN: Your file needs to include a 0.125" safe margin necessary for production. Safe margin is the area around the edge of the sheet. If the safe margin is not included in document setup, there is a chance that the art close to the edge will get cut off, due to machine shift during cutting. This happens because there is a tolerance when cutting the printed piece. For more information on Cutting Tolerance, visit our website: support.smartpress.com/print-file-preparation/cutting-tolerance

**CUT LINE (FINISHED SIZE):** This is where your artwork will be trimmed.

BLEED: Your file needs to include a 0.125" bleed necessary for production. Bleed is printing that goes beyond the edge of the sheet after trimming. If a bleed is not included in document setup, there is a good chance there will be a gap between the edge of the printed area and the cut line. This happens because there is a tolerance when cutting the printed piece. For more information on the importance of bleed, visit our website: support.smartpress.com/print-file-preparation/bleeds-borders

FOLD LOCATIONS: The orange lines indicate where the folds will be.