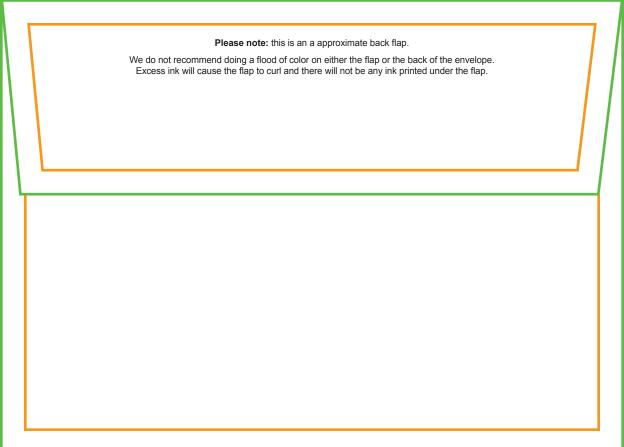

BLEED: We are unable to have artwork bleed on envelopes.

ADDRESSING AREA: If you are setting up your own variable addressing, the addresses must be within the purple box. Addressing can not be higher than 2.75" from the bottom of the envelope (top of purple box).