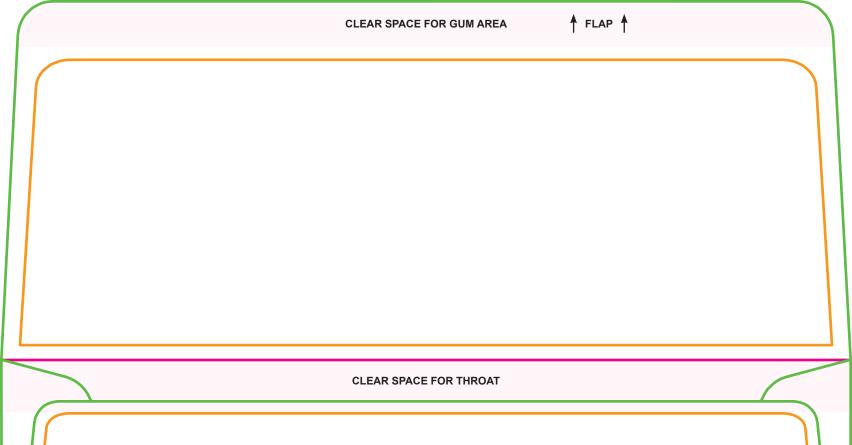

## #9 REMITTANCE ENVELOPE

Folded Size: 8.875"W x 3.875"H | Flat Size: 8.875"W x 7.625"H

SAFE MARGIN: Your file needs to include a 0.25" safe margin necessary for production. Safe margin is the area around the edge of the sheet. If the safe margin is not included in document setup, there is a chance that the art close to the edge will get cut off, due to machine shift during cutting. This happens because there is a tolerance when cutting the printed piece. For more information on cutting tolerance, visit our website: <a href="mailto:smartpress.com/support/printing-basics/cutting-tolerance">smartpress.com/support/printing-basics/cutting-tolerance</a>.

CUT LINE (FINISHED SIZE): This is where your artwork will be trimmed.

BLEED: We are unable to have artwork bleed on envelopes.

FOLD LOCATIONS: The pink lines indicate where the folds will be.

Your Return Address Your Street Your City, ST 12345

## SPACE FOR SEAL AREA

Copy in this area will be torn off when the envelope is opened.

Non-critical copy is permissible in this area