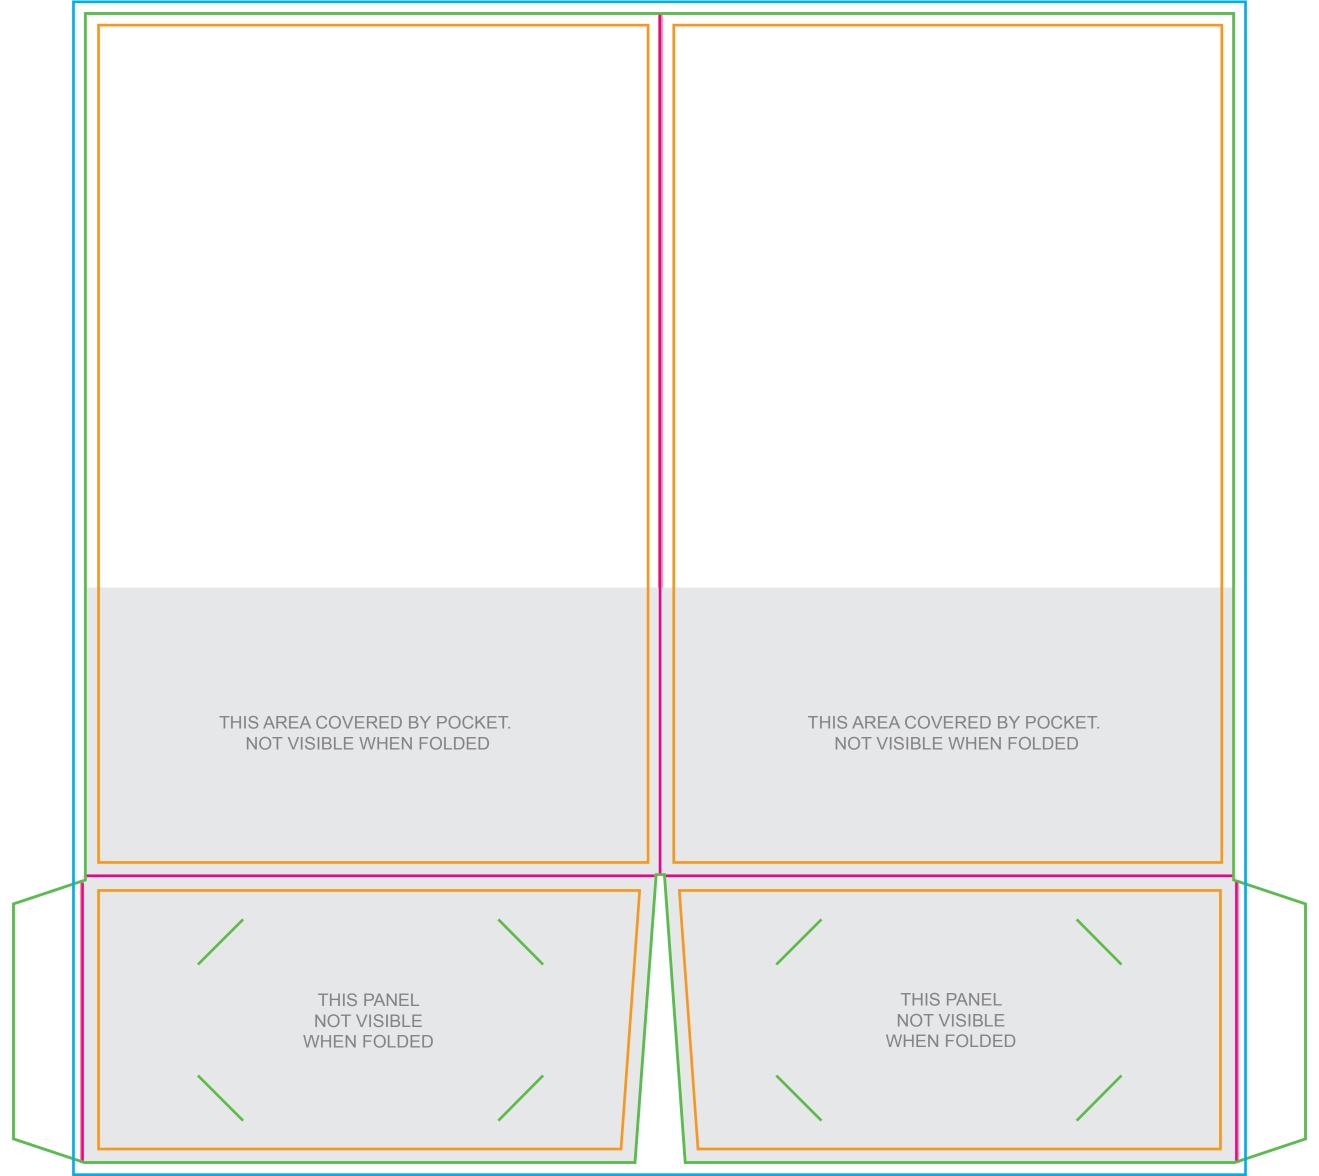

## SMARTPRESS POCKET FOLDER Finished Size: 6"W x 9"H with 3" inside pockets with left and right pocket business card slits **BACK COVER** COVER **BLEED:** Your file needs to include a 0.125" bleed necessary for production. Bleed is printing that goes beyond the edge of the sheet after trimming. If a bleed is not included in document setup, there is a good chance there will be a gap between the edge of the printed area and the cut line. This happens because there is a tolerance when cutting the printed piece. For more information on the importance of bleed, visit our website: smartpress.com/support/printing-basics/bleed-borders. CUT LINE (FINISHED SIZE): This is where your artwork will be trimmed. SAFE MARGIN: Your file needs to include a 0.125" safe margin necessary for production. Safe margin is the area around the edge of the sheet. If the safe margin is not included in document setup, there is a chance that the art close to the edge will get cut off, due to machine shift during cutting. This happens because there is a tolerance when cutting the printed piece. For more information on cutting tolerance, visit our website: smartpress.com/support/printing-basics/cutting-tolerance. FOLD LOCATIONS: The pink lines indicate where the folds will be. **NPSIDE DOWN NPSIDE DOWN THIS PANEL THIS PANEL**