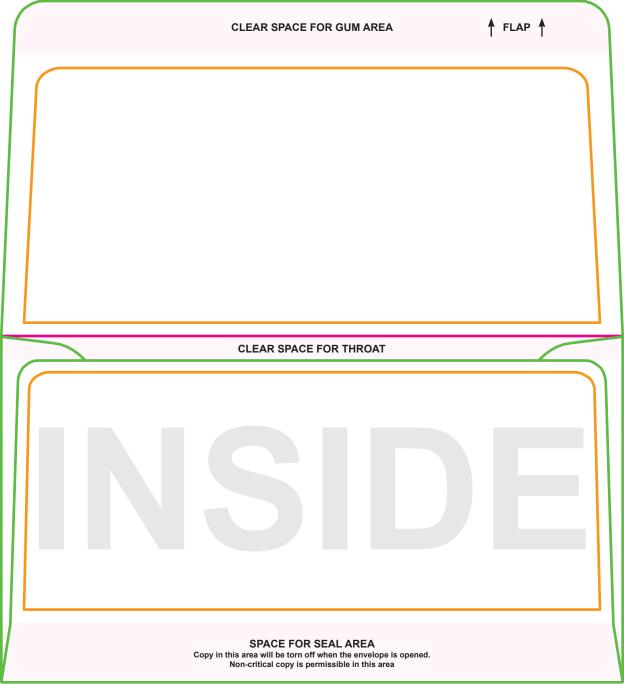

## #6¾ REMITTANCE ENVELOPE

Folded Size: 6.5"W x 3.625"H | Flat Size: 6.5"W x 3.625"H

SAFE MARGIN: Your file needs to include a 0.25" safe margin necessary for production. Safe margin is the area around the edge of the sheet. If the safe margin is not included in document setup, there is a chance that the art close to the edge will get cut off, due to machine shift during cutting. This happens because there is a tolerance when cutting the printed piece. For more information on cutting tolerance, visit our website: <a href="martpress.com/support/printing-basics/cutting-tolerance">martpress.com/support/printing-basics/cutting-tolerance</a>.

CUT LINE (FINISHED SIZE): This is where your artwork will be trimmed.

BLEED: We are unable to have artwork bleed on envelopes.

FOLD LOCATIONS: The pink lines indicate where the folds will be.

Your Return Address Your Street Your City, ST 12345